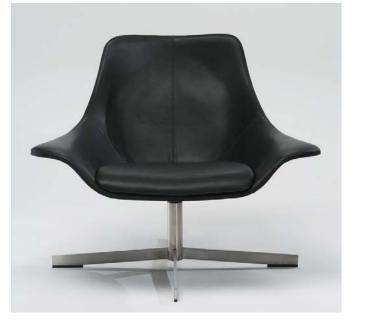

#### 1880 matteo**grassi**,

Armchair in coach hide cutted net. Chromium plated steel frame. Padding in high density flexible polyurethane foam. Seat in cold moulded rigid polyurethane foam. Chromium plated steel swivel base. Available in different versions.