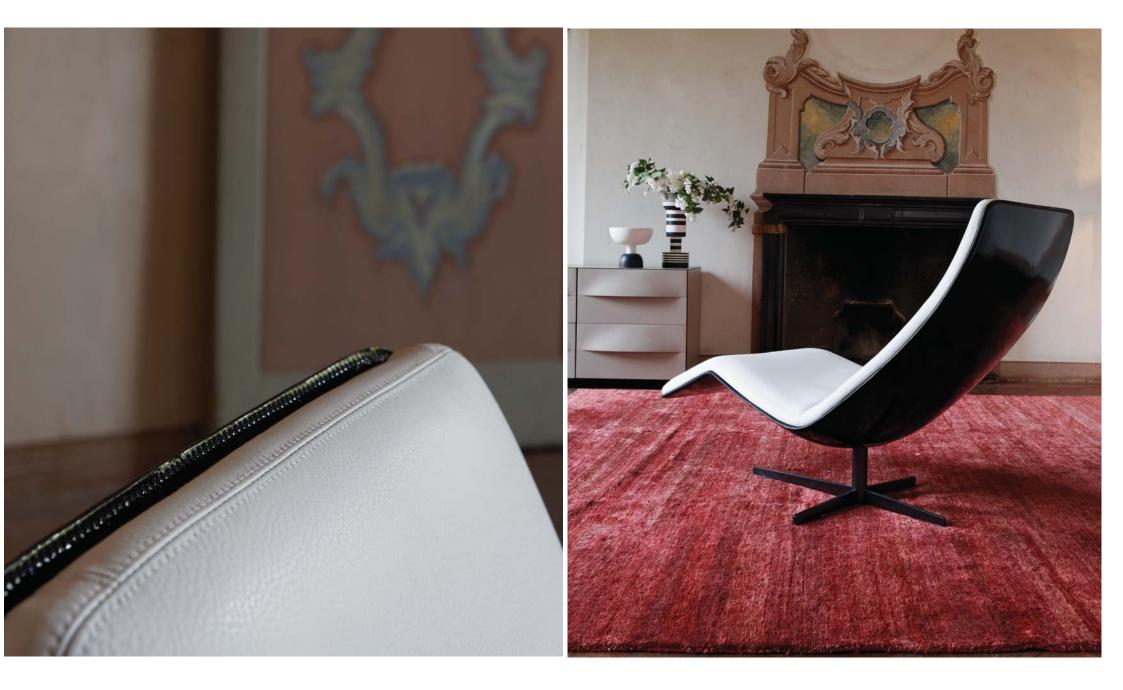

#### 1880 matteo**grassi**,

Armchair in coach hide cutted net. Chromium plated steel frame. Padding in high density flexible polyurethane foam. Seat in cold moulded rigid polyurethane foam. Chromium plated steel swivel base. Available in different versions.