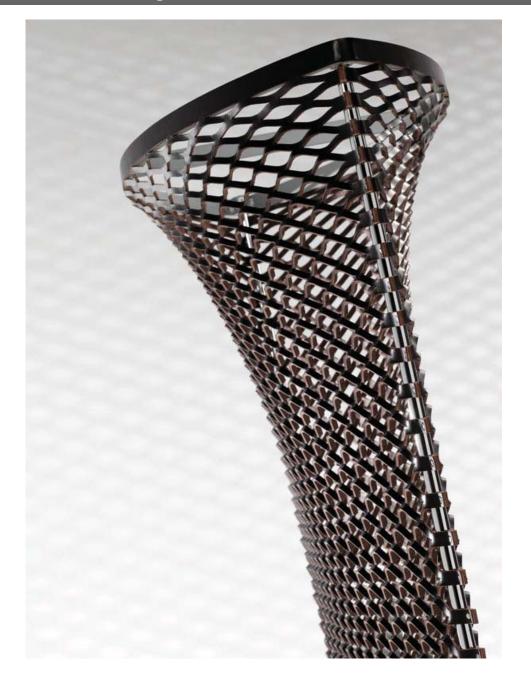

## matteo**grassi**.

Lounge chair in cutted net coach hide with polished stainless steel frame..

## LOOMY design Franco Poli

Free standing screens in cutted net coach hide.