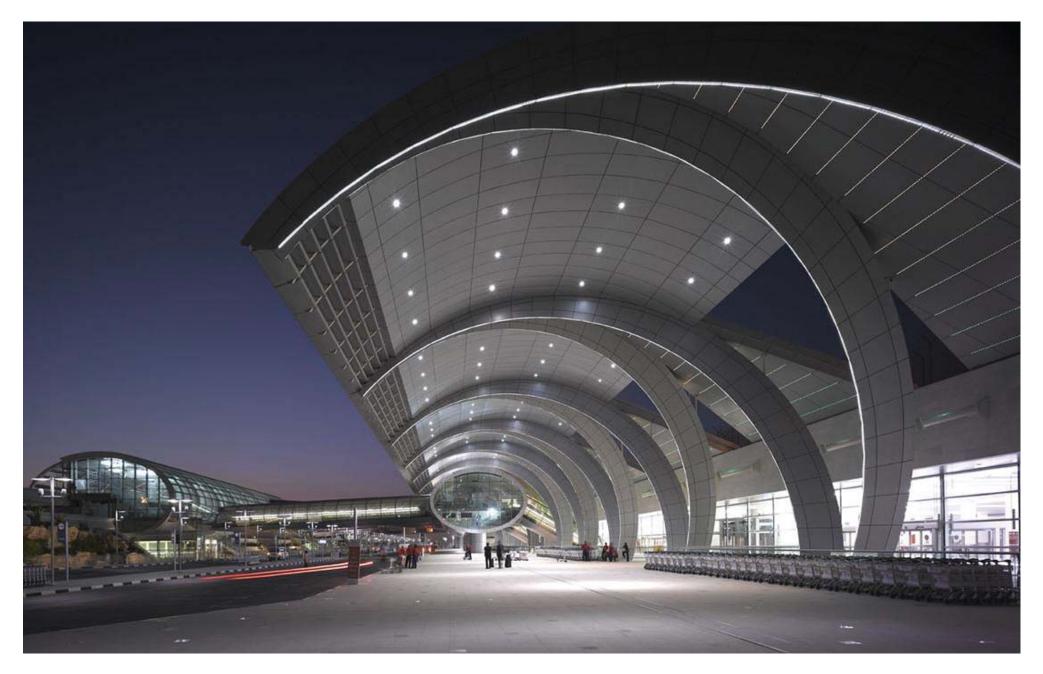

The first item bearing the company's name was the Korium armchair by Tito Agnoli, an immediate success that brought the creativity of this small,dynamic firm under the spotlight. Since then,-Matteograssi has enjoyed uninterrupted success and growth. After more than hundred years in business, its name is now found at international airports such as Dubai, Kiev, Rome, Paris, Athens, Beijing and Djakarta, amidst millions of people travelling daily. Although the old Saddlery seems to have little in common with a company that is known the world over, there is a strong bond between the two. That bond is coach hide itself... and much more. The 19th century farms in Brianza and today's futuristic airports in steel and glass are the production skills of craftsmen who intelligentlylinked by follow changes in taste and in the economy adapting their knowledge and experience to the needs of the present.