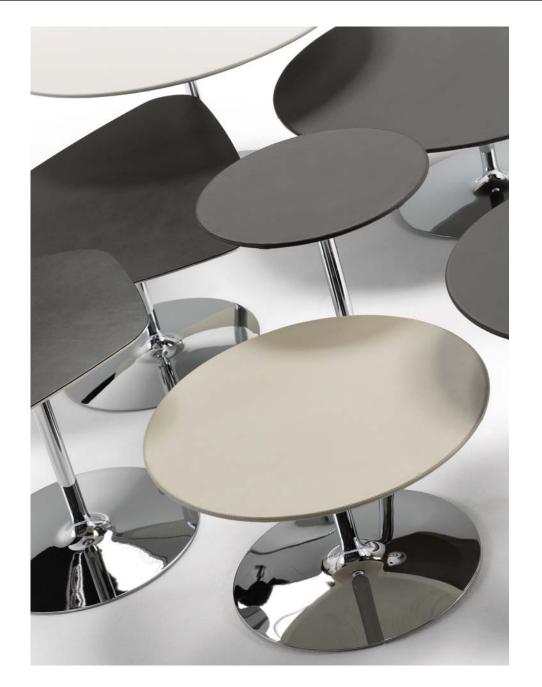

## Areté design Franco Poli

Low tables with soft leather or coach hide covered top and chrome plated steel base.

#### <u>1880</u> matteo**grassi**.

Low tables coach hide covered available with bar/bottle compartment.