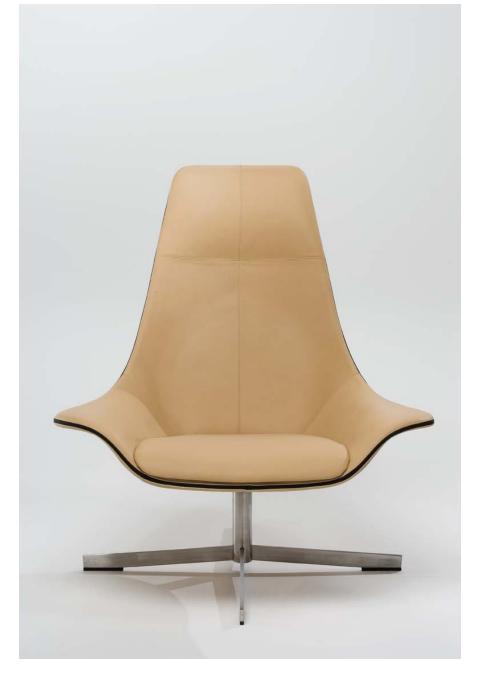

#### 1880 matteo**grassi**,

Armchair in coach hide cutted net. Chromium plated steel frame. Padding in high density flexible polyurethane foam. Seat in cold moulded rigid polyurethane foam. Chromium plated steel swivel base. Available in different versions.