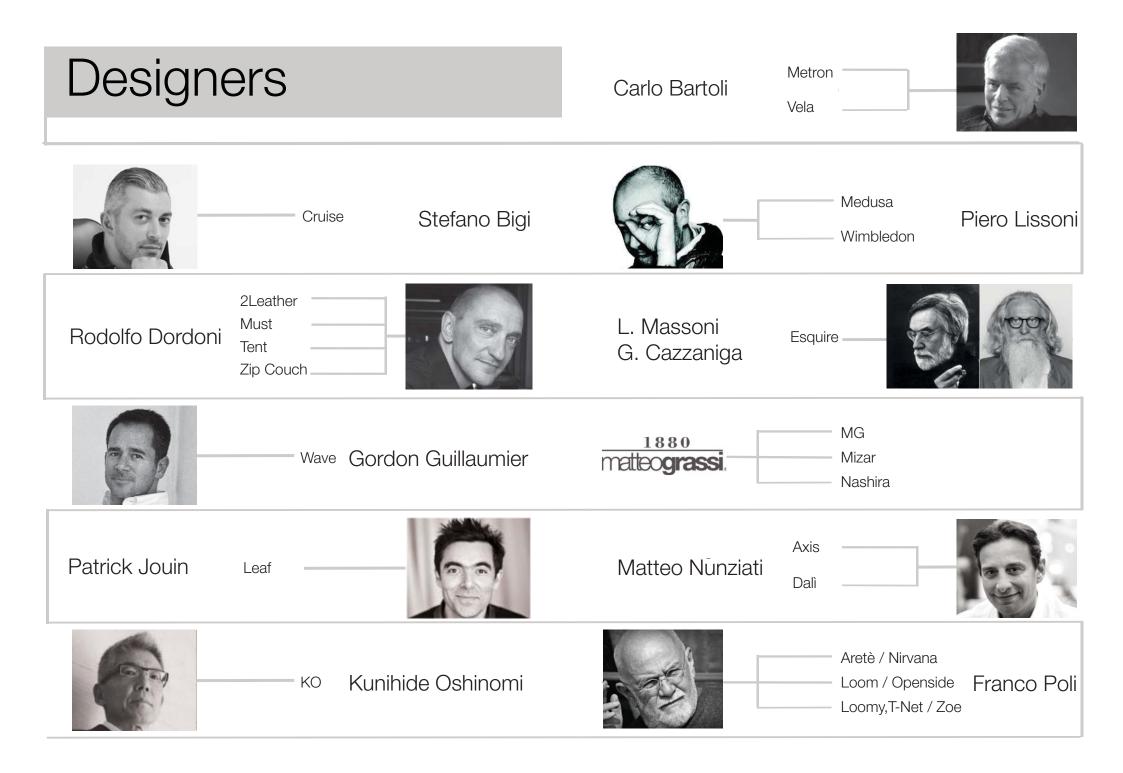

#### 1880 matteo**grassi**,

Armchair in coach hide cutted net. Chromium plated steel frame. Padding in high density flexible polyurethane foam. Seat in cold moulded rigid polyurethane foam. Chromium plated steel swivel base. Available in different versions.

## Areté design Franco Poli

Low tables with soft leather or coach hide covered top and chrome plated steel base.

#### <u>1880</u> matteo**grassi**.

Low tables coach hide covered available with bar/bottle compartment.

#### 1880 matteo**grassi**.

Upholstered polyurethane armchairs with high or low back and footrest covered with soft leather or with armrest and backrest in coach hide and seat in soft leather.

# Esquire design L. Massoni - G. Cazzaniga

Armchair and sofas upholstered and covered with soft leather.

Upholstered armchair and sofas covered with soft leather, with backrest and armrests coach hide covered. Chrome plated steel legs.

#### design Kunihide Oshinomi

Armchair and sofas upholstered and covered with soft leather with shell in aluminium.

## matteo**grassi**.

Small armchair and lounge armchair upholstered and covered with soft leather or with external cover in coach-hide and internal cover in soft leather.

## LOOM design Franco Poli

## matteo**grassi**.

Lounge chair in cutted net coach hide with polished stainless steel frame..

## LOOMY design Franco Poli

Free standing screens in cutted net coach hide.

# Medusa design Piero Lissoni

Upholstered armchair with low or high back covered with soft leather.

# Metron design Carlo Bartoli

Series of tables and writing desks with glass or coach hide tops and legs covered in coach hide.

Steel small armchairs with seat and back in coach hide..

#### <u>1880</u> matteo**grassi**.

Swivel office and directional armchairs in steel, shell covered with coach hide and cushions in soft leather.

# $\frac{1880}{\text{matteo} \text{grassi}}.$

Series of tables / writing desks with chromed base available with or without panels. MDF tops covered with soft leather or coach-hide

### Nashira design CRS

High longue chair in coach hide with padded integrated seat cushion covered with soft leather.

### Nirvana design Franco Poli

Upholstered armchair and sofas covered with soft leather, available a version with the back made of coach hide net.

# Openside design Franco Poli

Low tables covered with coach hide or soft leather.

### Openside design Franco Poli

#### 1880 matteo**grassi**.

Series of modular sofas and benches covered in soft leather.

# Tent design Rodolfo Dordoni

Tables with coach hide covered central base and glass top or coach hide covered top

# T-net design Franco Poli

Free standing or hanging screen in cut coach hide net.

### Vela design Carlo Bartoli

Coach hide small armchair with metal or wooden legs

# Wave design Gordon Guillaumier

Cabinets entirely covered with coach hide..

### Wimbledon design Piero Lissoni

Amrchair made of chromed steel tubolar frame and coach hide shell.

## Zip Couch design Rodolfo Dordoni

#### 1880 matteo**grassi**.

Sofas upholstered and covered with soft leather and enriched by a zipper.

### ZOE (Original Edition) design Franco Poli

Chair in coach hide cutted net.