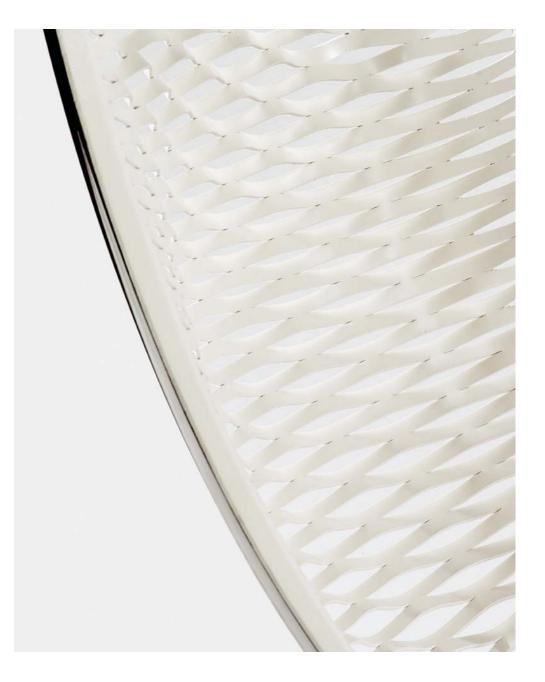

## matteo**grassi**.

Lounge chair in cutted net coach hide with polished stainless steel frame..