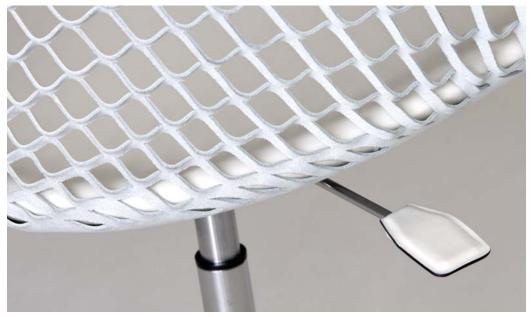

#### 1880 matteo**grassi**,

Armchair in coach hide cutted net. Chromium plated steel frame. Padding in high density flexible polyurethane foam. Seat in cold moulded rigid polyurethane foam. Chromium plated steel swivel base. Available in different versions.