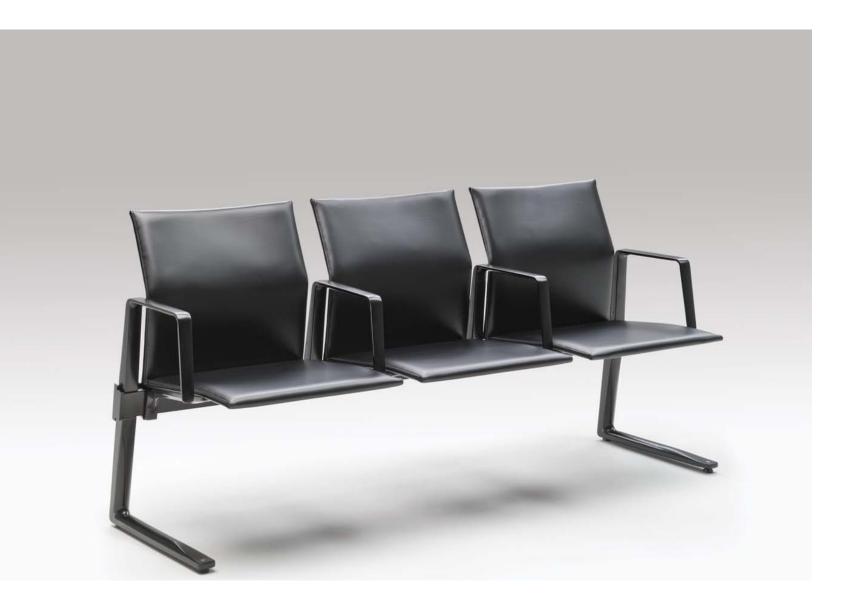

Matteograssi items have been perfectly placed in public areas considered to be the most difficult to furnish, such as restaurants and similar establishments, conference rooms, and large hotels. Sturdy and of the highest quality, Matteograssi coach hide and soft leather acquire charm and beauty as they age, so they can be included with ease in sophisticated areas that require impeccable performance, highlyfunctional solutions, and unmatched elegance. Thanks to these and other excellent characteristics, Matteograssi products have furnished the VIP Lounges of major airlines.