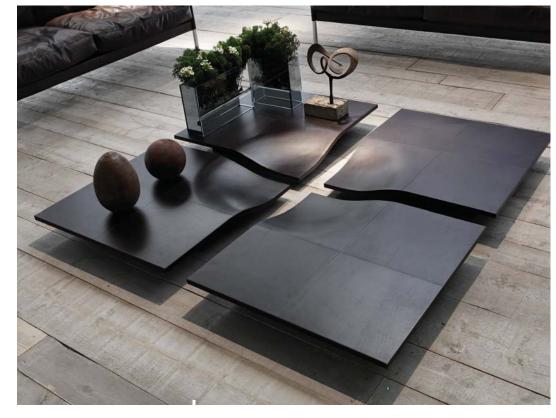

## Areté design Franco Poli

Low tables with soft leather or coach hide covered top and chrome plated steel base.