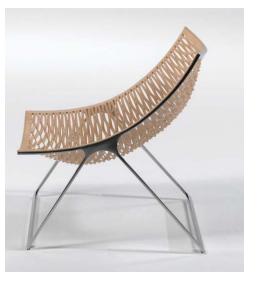

## LOOM design Franco Poli

## matteo**grassi**.

Lounge chair in cutted net coach hide with polished stainless steel frame..