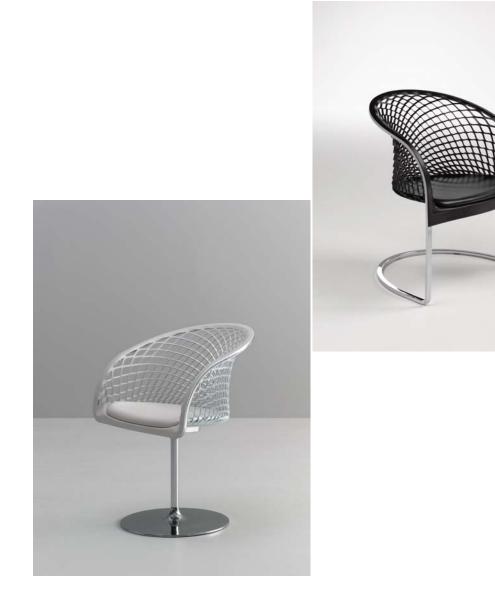

f Matteograssi in the furniture sector, CCM is today more and more general contractor, with a range of proposals from interior - design, standard and custom made furniture, turnkey management of projects across all aspects of public spaces.





## COLLECTION a selection of our products





## 2Leather design Rodolfo Dordoni



Upholstered polyurethane armchairs with high or low back and footrest covered with soft leather and enriched by a zipper surrounding the shell.















## Areté (Original Edition) design Franco Poli

#### 1880 matteo**grassi**,



Armchair in coach hide cutted net. Chromium plated steel frame. Padding in high density flexible polyurethane foam. Seat in cold moulded rigid polyurethane foam. Chromium plated steel swivel base. Available in different versions.

















## Areté design Franco Poli



Low tables with soft leather or coach hide covered top and chrome plated steel base.





#### <u>1880</u> matteo**grassi**.

Low tables coach hide covered available with bar/bottle compartment.







## Cruise design Stefano Bigi

#### 1880 matteo**grassi**.

Upholstered polyurethane armchairs with high or low back and footrest covered with soft leather or with armrest and backrest in coach hide and seat in soft leather.





















# Esquire design L. Massoni - G. Cazzaniga



Armchair and sofas upholstered and covered with soft leather.









Upholstered armchair and sofas covered with soft leather, with backrest and armrests coach hide covered. Chrome plated steel legs.





#### design Kunihide Oshinomi



Armchair and sofas