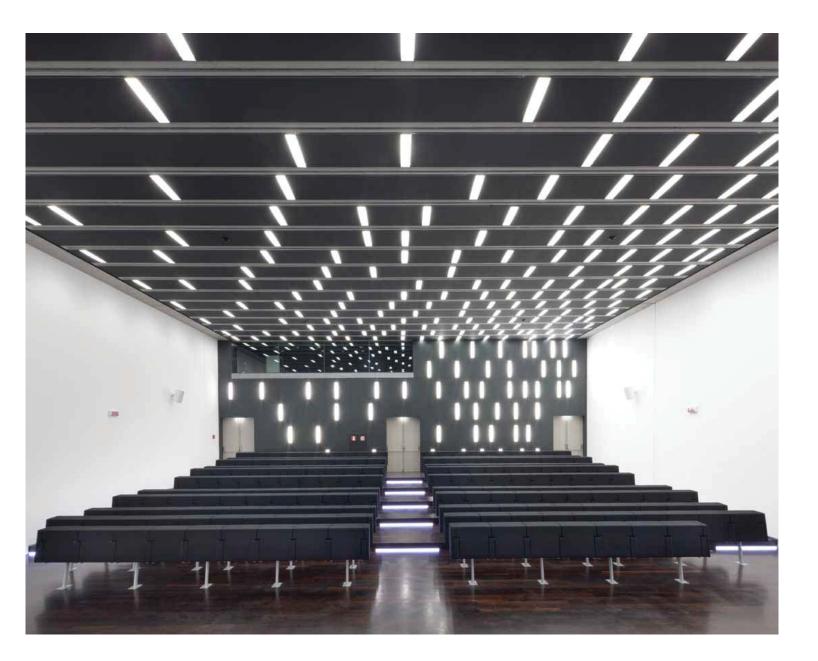

### CASE HISTORY

The style and organizational efficiency of Matteograssi - combined with the aesthetic qualities of projects incorporating ergonomic solutions and innovative functions - have made the company one of the most recognized names in office design. A subdued, pleasant, unforced originality that is never affected or overwhelming characterizes the Matteograssi collections which furnish offices in prestigious companies around the world. The company believes that work space requires settings which comply with the needs and thoughts of the people who work in them, while maintaining a high level of comfort, but without sacrificing the pleasure of moving, living, and meeting in areas where beauty becomes an added dimension of daily activity.

Matteograssi items have been perfectly placed in public areas considered to be the most difficult to furnish, such as restaurants and similar establishments, conference rooms, and large hotels. Sturdy and of the highest quality, Matteograssi coach hide and soft leather acquire charm and beauty as they age, so they can be included with ease in sophisticated areas that require impeccable performance, highlyfunctional solutions, and unmatched elegance. Thanks to these and other excellent characteristics, Matteograssi products have furnished the VIP Lounges of major airlines.