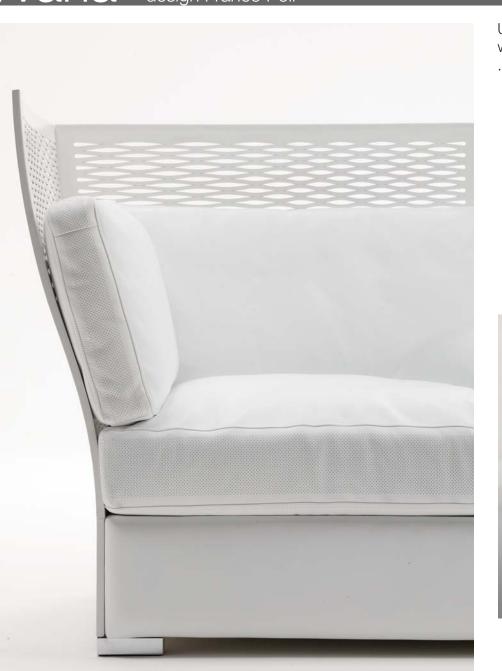

## Areté (Original Edition) design Franco Poli

## Areté design Franco Poli

Low tables with soft leather or coach hide covered top and chrome plated steel base.