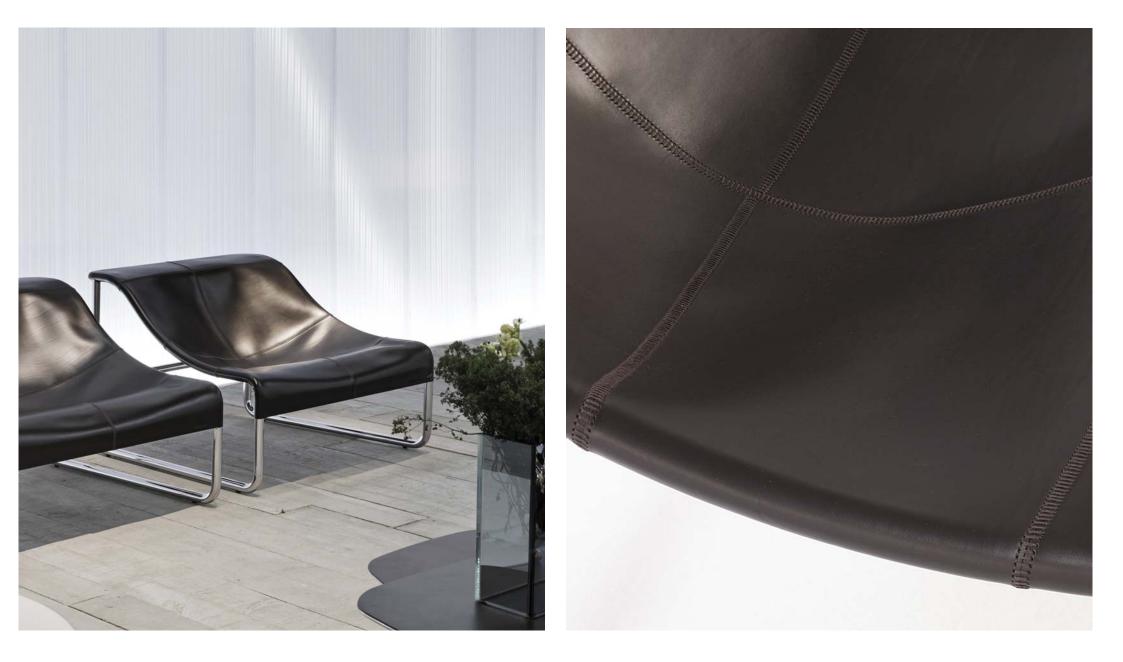

## matteo**grassi**.

Lounge chair in cutted net coach hide with polished stainless steel frame..

## LOOMY design Franco Poli

Free standing screens in cutted net coach hide.