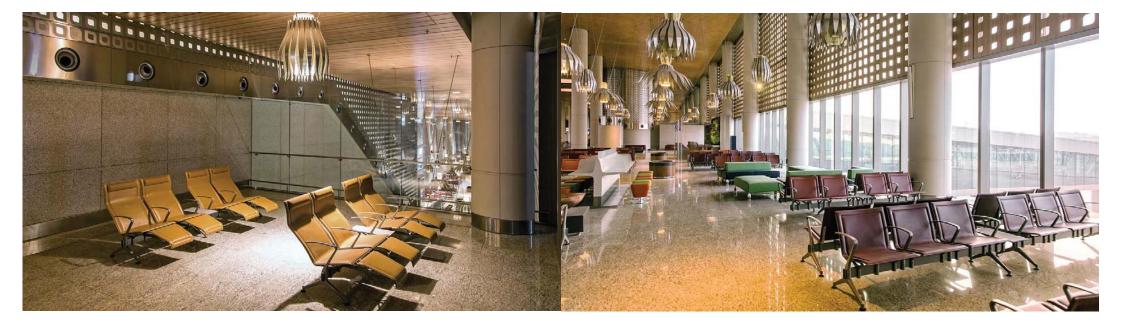

### CASE HISTORY

The style and organizational efficiency of Matteograssi - combined with the aesthetic qualities of projects incorporating ergonomic solutions and innovative functions - have made the company one of the most recognized names in office design. A subdued, pleasant, unforced originality that is never affected or overwhelming characterizes the Matteograssi collections which furnish offices in prestigious companies around the world. The company believes that work space requires settings which comply with the needs and thoughts of the people who work in them, while maintaining a high level of comfort, but without sacrificing the pleasure of moving, living, and meeting in areas where beauty becomes an added dimension of daily activity.

Matteograssi items have been perfectly placed in public areas considered to be the most difficult to furnish, such as restaurants and similar establishments, conference rooms, and large hotels. Sturdy and of the highest quality, Matteograssi coach hide and soft leather acquire charm and beauty as they age, so they can be included with ease in sophisticated areas that require impeccable performance, highlyfunctional solutions, and unmatched elegance. Thanks to these and other excellent characteristics, Matteograssi products have furnished the VIP Lounges of major airlines.