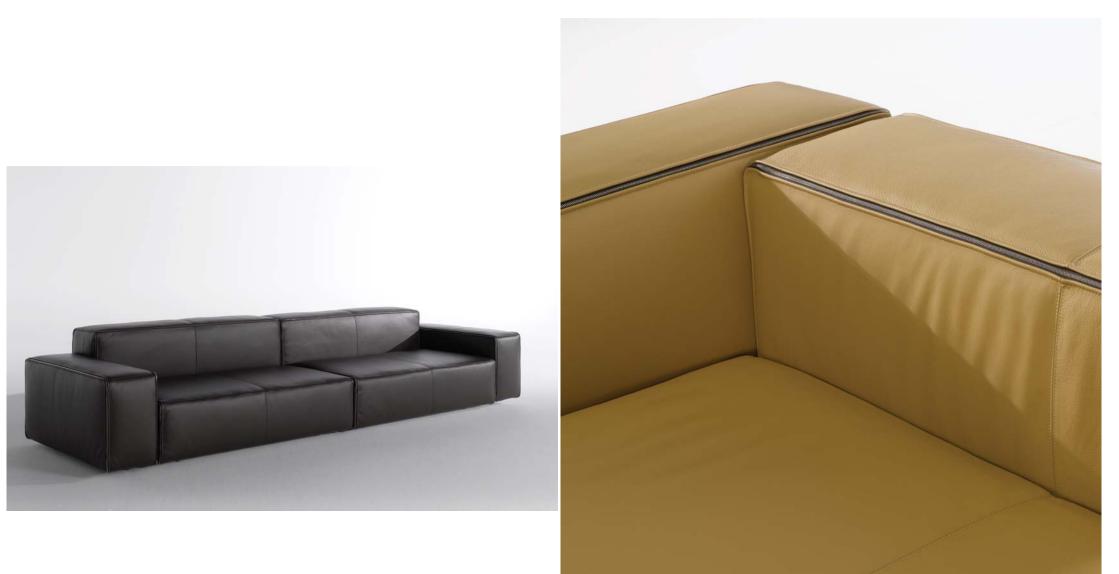

#### 1880 matteo**grassi**.

Series of modular sofas and benches covered in soft leather.