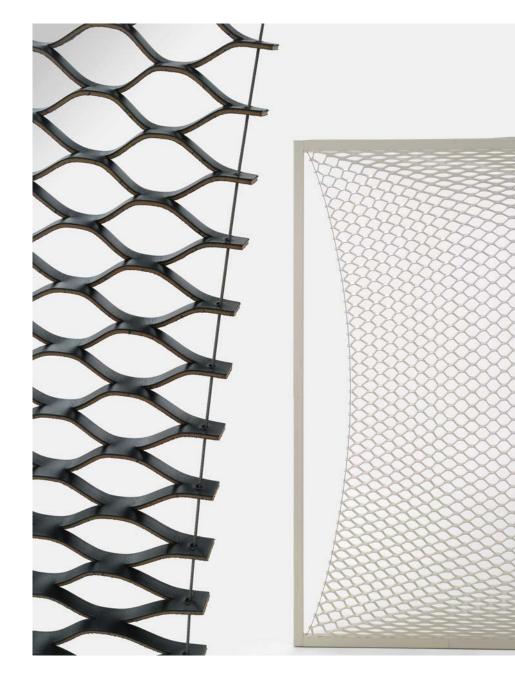

## matteo**grassi**.

Lounge chair in cutted net coach hide with polished stainless steel frame..

## LOOMY design Franco Poli

Free standing screens in cutted net coach hide.