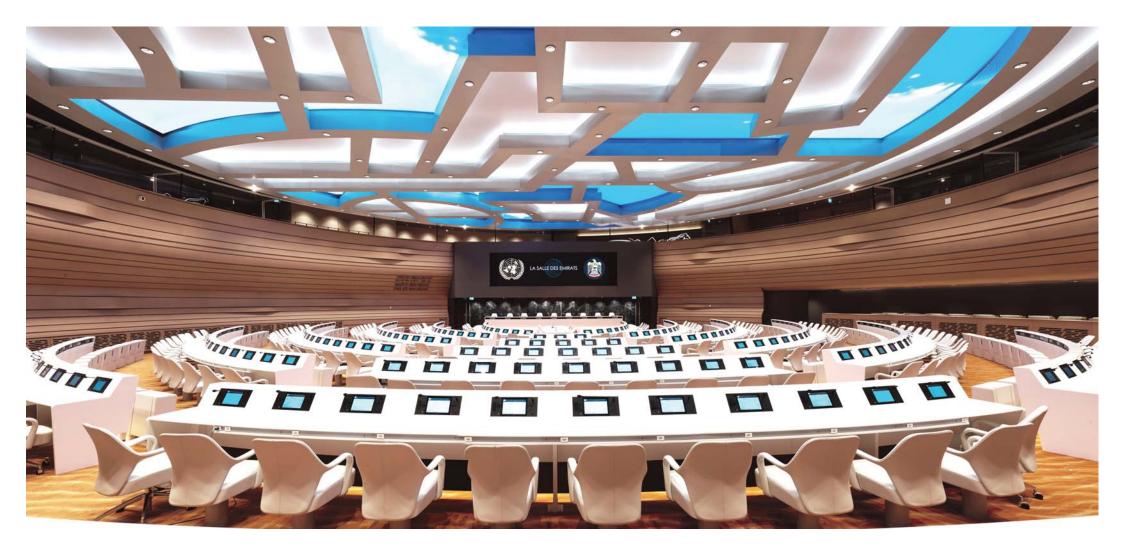

otels. Sturdy and of the highest quality, Matteograssi coach hide and soft leather acquire charm and beauty as they age, so they can be included with ease in sophisticated areas that require impeccable performance, highlyfunctional solutions, and unmatched elegance. Thanks to these and other excellent characteristics, Matteograssi products have furnished the VIP Lounges of major airlines.









### Vq Ventiquattro Radisson - Dubai











#### La Biennale - Venice





MAXXI Museum - Rome





### Regione Lombardia - Milan





### Scottish Parliament - Edinburgh











### Red Bull Hangar 7 - Salzburg











### Headquarter Tuo Distribuzione - Rome





#### Sonee Offices - Maldives







#### **Business VIP Terminal - Astana**







#### UN Building, Hall Nr. 17- Geneve









### WORKING SPACES HOSPITALITY AND PUBLIC AREAS

| ALGERIAALGERIHOTELANGOLALUANDABANKANGOLALUANDABANKANGOLABUENOS AIRESINSTITUTIOAUSTRIAGRAZBANKAUSTRIAHINTERGLEMMBANKAUSTRIAKLAGENFURTBANKAUSTRIALINZCOMPANYAUSTRIASALZBURGAIRPORTAUSTRIAWENINSTITUTIOAUSTRIAWIENINSTITUTIOAUSTRIAWIENINSTITUTIOAUSTRIAWIENINSTITUTIOAUSTRIAWENINSTITUTIOBELGIUMBRUXELLESCOMPANYBELGIUMBRUXELLESHOTELBULGARIASOFIABANKCANADACALGARYRESTAURACANADATORONTOCOMPANYCHILESANTIAGO DEL CHILEHOTELCHINAHONG KONGCOMPANYCHINAHONG KONGCOMPANYCHINASHANGHAISHOPSCZECH REPUBLICPRAGUEHOTELEGYPTEL CAIROCORPORAFRANCEAULNAY SOUS BOISAUDITORILFRANCEAULNAY SOUS BOISAUDITORILFRANCEGEORGES ON TARNHOTELFRANCELUONHOTELFRANCELOIGNYOFFICESFRANCELOIGNYOFFICESFRANCELOINNYOFFICESFRANCELOINNYOFFICESFRANCELOINNYOFFICESFRANCELOINNYOFFICESFRANCELOIN