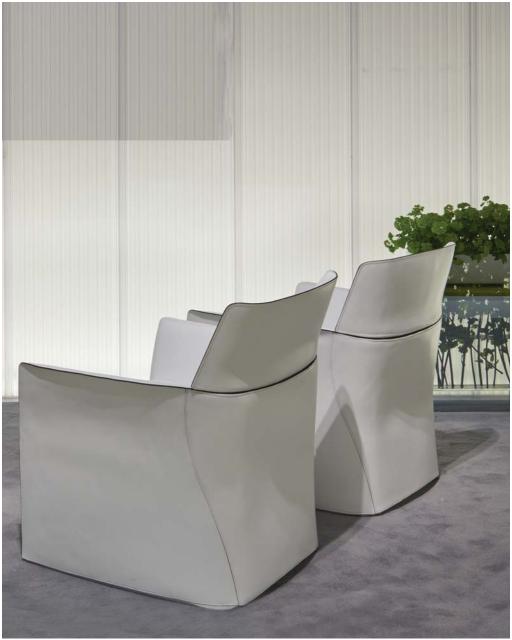

## Areté (Original Edition) design Franco Poli

#### 1880 matteo**grassi**,

Armchair in coach hide cutted net. Chromium plated steel frame. Padding in high density flexible polyurethane foam. Seat in cold moulded rigid polyurethane foam. Chromium plated steel swivel base. Available in different versions.