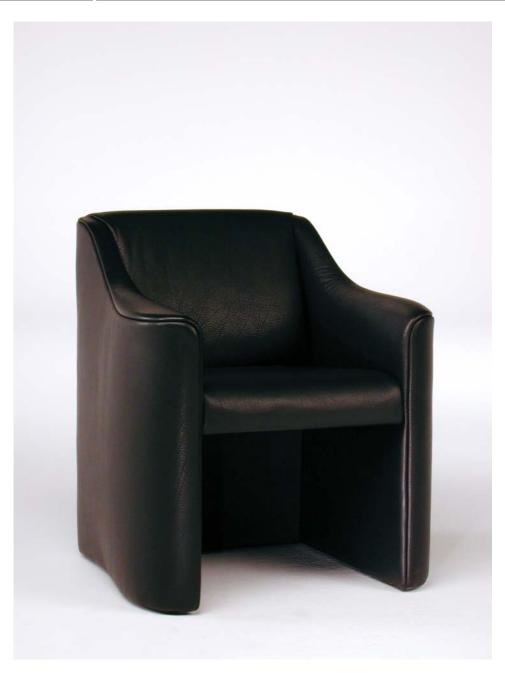

#### 1880 matteo**grassi**,

Armchair in coach hide cutted net. Chromium plated steel frame. Padding in high density flexible polyurethane foam. Seat in cold moulded rigid polyurethane foam. Chromium plated steel swivel base. Available in different versions.