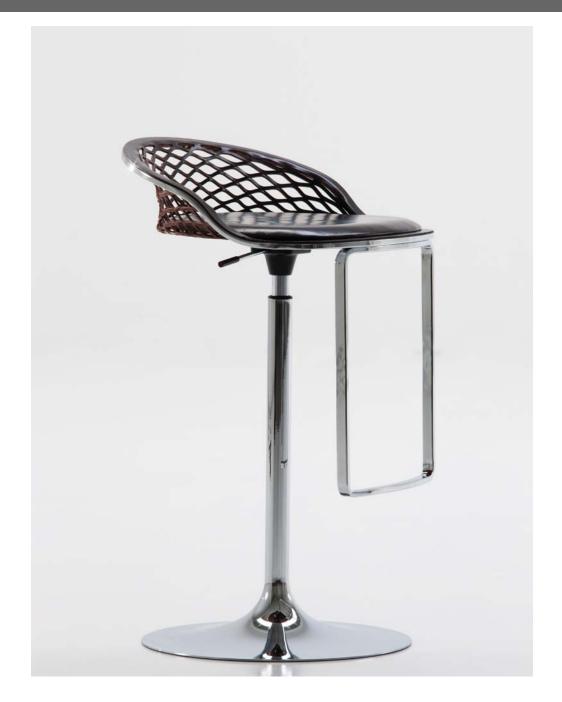

#### 1880 matteo**grassi**,

Armchair in coach hide cutted net. Chromium plated steel frame. Padding in high density flexible polyurethane foam. Seat in cold moulded rigid polyurethane foam. Chromium plated steel swivel base. Available in different versions.