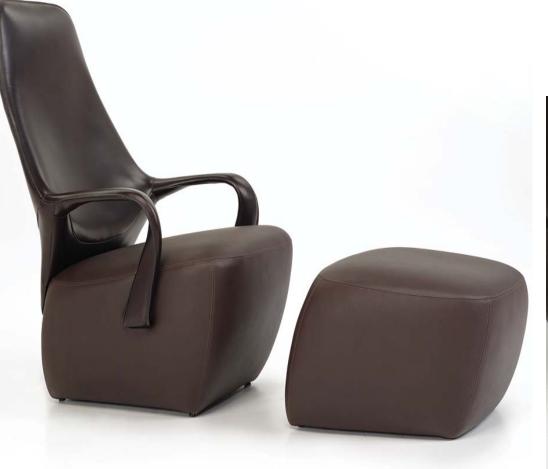

## 2Leather design Rodolfo Dordoni

Upholstered polyurethane armchairs with high or low back and footrest covered with soft leather and enriched by a zipper surrounding the shell.