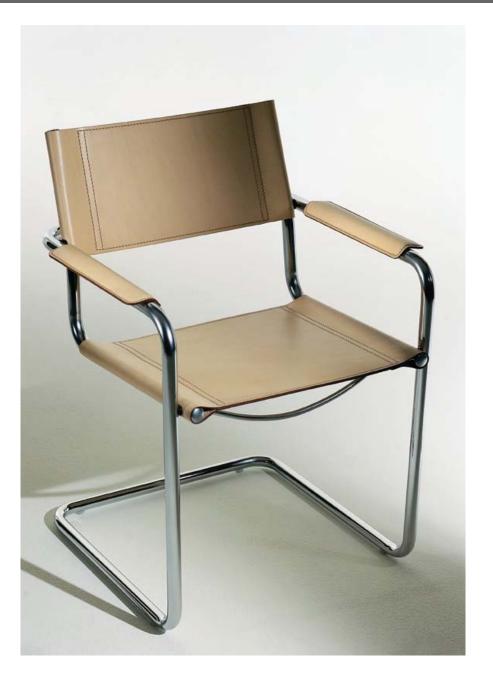

### Nashira design CRS

High longue chair in coach hide with padded integrated seat cushion covered with soft leather.