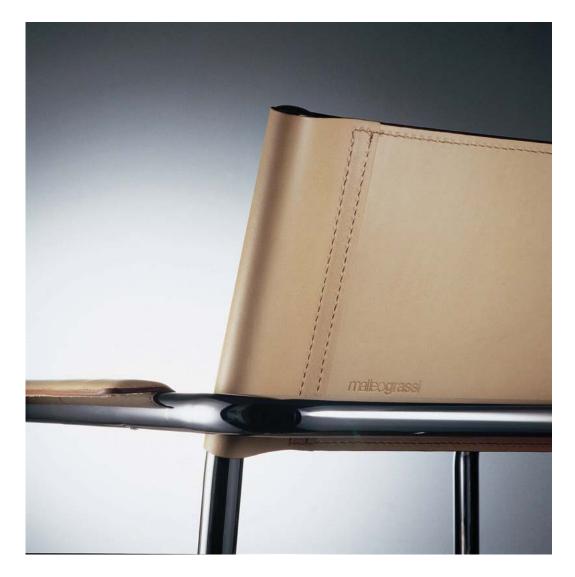

## MATERIALS

The quality of Matteograssi leather results from a careful selection of materials and a rigorous production process. It is produced from the hides of livestock raised only on European farms that provide the proper conditions for maintaining the skin perfectly intact. Processing begins in the tannery, where the salted hides arrive from the farm. Before it is cleaned, each hide is cut into the various sections - flank, shoulder and back - that will be used for different products. Next come the cleaning procedures, which were once called "riviera operations" because they used to be performed along the banks of rivers. Today, the fur and the fatty components are removed by soaking the skins in large drums or tubs containing water, lime and sodium sulfide.

In the cleaning bath, the volume of the hides increases. The extra thickness allows them to be "split" by a cutting operation that results in two layers with different characteristics: a valuable, extremely strong upper layer called the "grain"; and the bottom layer, which does not have surface marks and is known as the "split". At this point, the hide is tanned with a treatment that greatly increases its useful life and provides it with specific qualities. The ingredients of the tanning bath (acids, salts, fats and oils) differ depending on whether soft leather or coach hide is to be produced. For a few days, the hides spin in drums full of water and tanning ingredients added in secret proportions. After tanning, processing continues with drying or "placing in the wind".

The hide then returns (for the third time) to the drums, this time for dyeing. Here, it is coloured with a solution of water and pure aniline that creates a clear coloration looking like watercolour. Next, the colour is made more uniform with manual "finishing", and the hide is dried, stretched, and subjected to additional dry drumming to make it softer and bulkier. At this point, each Matteograssi hide is ready to be marked according to its properties. Matteograssi coach hide and soft leather are some of the highest quality materials available on the market, which is made possible by selecting the finest technologies, materials and craftsmen, and by employing costly, demanding processes that meet the consumer's expectations, in the tradition of fine leather craftsmanship.