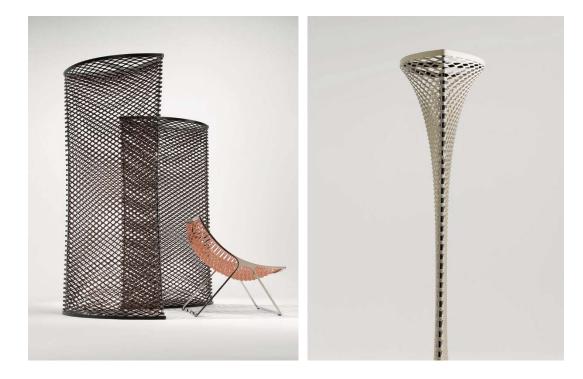

## matteo**grassi**.

Lounge chair in cutted net coach hide with polished stainless steel frame..

## LOOMY design Franco Poli

Free standing screens in cutted net coach hide.