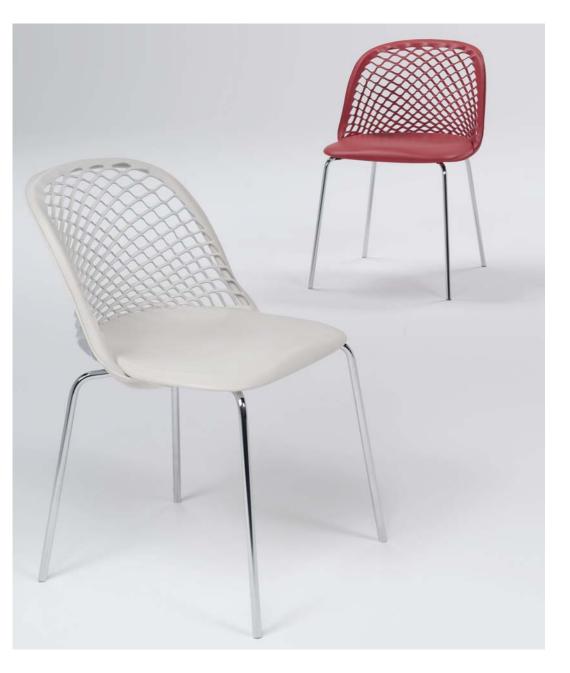

her.





#### 1880 matteo**grassi**.



# Tent design Rodolfo Dordoni



Tables with coach hide covered central base and glass top or coach hide covered top



#### 1880 matteo**grassi**.

# T-net design Franco Poli





Free standing or hanging screen in cut coach hide net.





### Vela design Carlo Bartoli

Coach hide small armchair with metal or wooden legs



#### 1880 matteo**grassi**.

# Wave design Gordon Guillaumier





Cabinets entirely covered with coach hide..







### Wimbledon design Piero Lissoni

Amrchair made of chromed steel tubolar frame and coach hide shell.









## Zip Couch design Rodolfo Dordoni

#### 1880 matteo**grassi**.



Sofas upholstered and covered with soft leather and enriched by a zipper.











### ZOE (Original Edition) design Franco Poli





Chair in coach hide cutted net.



### WORKING SPACES HOSPITALITY AND PUBLIC AREAS

### CASE HISTORY

The style and organizational efficiency of Matteograssi - combined with the aesthetic qualities of projects incorporating ergonomic solutions and innovative functions - have made the company one of the most recognized names in office design. A subdued, pleasant, unforced originality that is never affected or overwhelming characterizes the Matteograssi collections which furnish offices in prestigious companies around the world. The company believes that work space requires settings which comply with the needs and thoughts of the people who work in them, while maintaining a high level of comfort, but without sacrificing the pleasure of moving, living, and meeting in areas where beauty beco