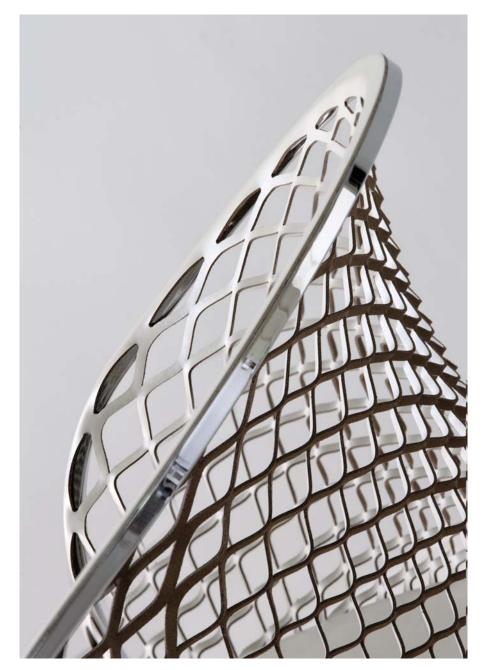

## matteo**grassi**.

Lounge chair in cutted net coach hide with polished stainless steel frame..

## LOOMY design Franco Poli

Free standing screens in cutted net coach hide.