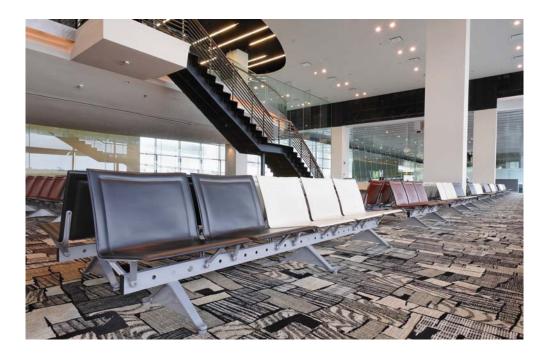

Matteograssi items have been perfectly placed in public areas considered to be the most difficult to furnish, such as restaurants and similar establishments, conference rooms, and large hotels. Sturdy and of the highest quality, Matteograssi coach hide and soft leather acquire charm and beauty as they age, so they can be included with ease in sophisticated areas that require impeccable performance, highlyfunctional solutions, and unmatched elegance. Thanks to these and other excellent characteristics, Matteograssi products have furnished the VIP Lounges of major airlines.