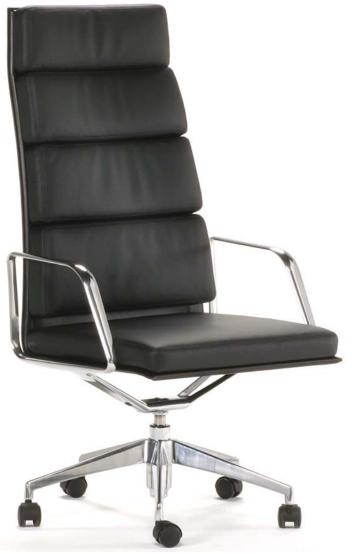

#### <u>1880</u> matteo**grassi**.

Swivel office and directional armchairs in steel, shell covered with coach hide and cushions in soft leather.