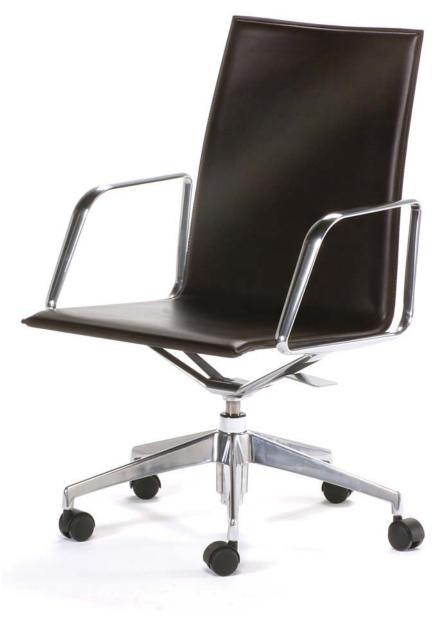

#### <u>1880</u> matteo**grassi**.

Swivel office and directional armchairs in steel, shell covered with coach hide and cushions in soft leather.