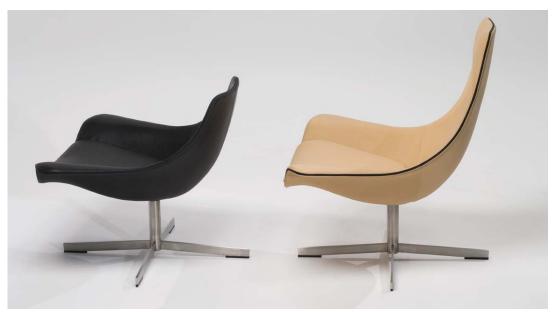

#### 1880 matteo**grassi**,

Armchair in coach hide cutted net. Chromium plated steel frame. Padding in high density flexible polyurethane foam. Seat in cold moulded rigid polyurethane foam. Chromium plated steel swivel base. Available in different versions.