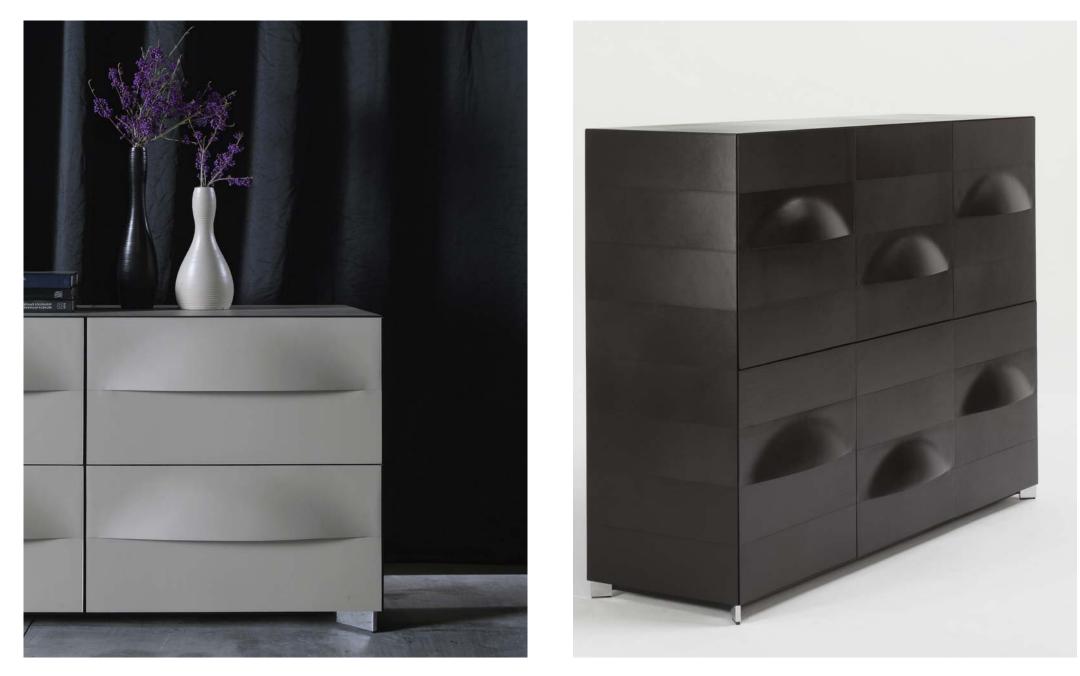

soft leather, available a version with the back made of coach hide net.



### matteo**grassi**.









# Openside design Franco Poli





Low tables covered with coach hide or soft leather.



### Openside design Franco Poli

#### 1880 matteo**grassi**.



Series of modular sofas and benches covered in soft leather.





#### 1880 matteo**grassi**.



# Tent design Rodolfo Dordoni



Tables with coach hide covered central base and glass top or coach hide covered top



#### 1880 matteo**grassi**.

# T-net design Franco Poli





Free standing or hanging screen in cut coach hide net.





### Vela design Carlo Bartoli

Coach hide small armchair with metal or wooden legs



#### 1880 matteo**grassi**.

# Wave design Gordon Guillaumier





Cabinets entirely covered with coach hide..







### Wimbledon design Piero Lissoni

Amrchair made of chromed steel tubolar frame and coach hide shell.









## Zip Couch design Rodolfo Dordoni

#### 1880 matteo**grassi**.



Sofas upholstered and covered with soft leather and enriched by a zipper.











### ZOE (Original Edition) design Franco Poli





Chair in coach hide cutted net.



### WORKING SPACES HOSPITALITY AND PUBLIC AREAS

### CASE HISTORY

The style and organizational efficiency of Matteograssi - combined with the aesthetic qualities of projects incorporating ergonomic solutions and innovative functions - have made the company one of the most recognized names in office design. A subdued, pleasant, unforced originality that is never affected or overwhelming characterizes the Matteograssi collections which furnish