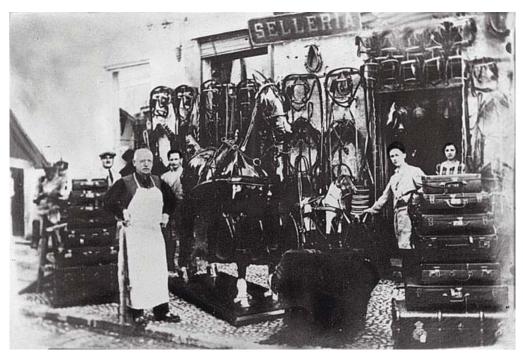

## HISTORY

Matteo Grassi with his son Attilio, 1927

The history of Matteograssi began in Mariano Comense, a small town located in a small area called Brianza, situated in Lombardy, a region of northern Italy, where the head of what was to become a dynasty of leather craftsmen opened a workshop in 1880. The sign over the entrance read "Saddlery". Inside, the Grassi family – Matteo and his wife, and later on, his sons – would carefully craft articles made of coach hide, such as saddles, bridles, reins ad the full harness, which horses need to work and transport. At the time, the Brianza district was mostly a farming area, and the Grassi family business adapted to the needs of an agricultural economy in which the ability of the craftsman, and his skills in coming up with solutions, were the key to success.