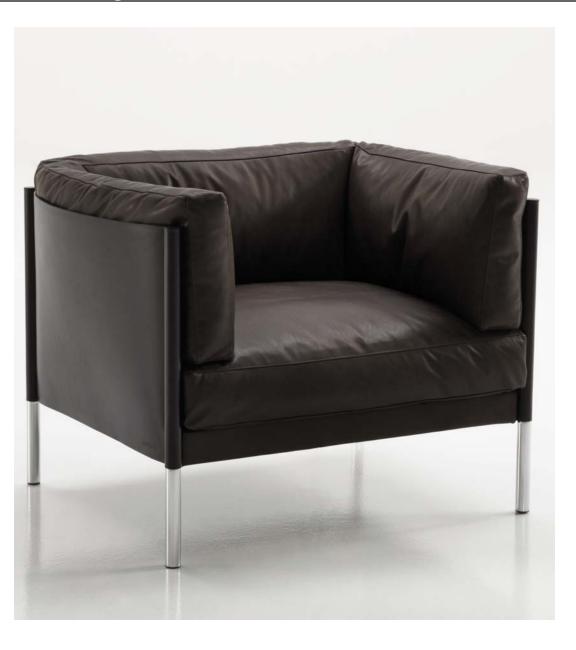

#### design Kunihide Oshinomi

Armchair and sofas upholstered and covered with soft leather with shell in aluminium.