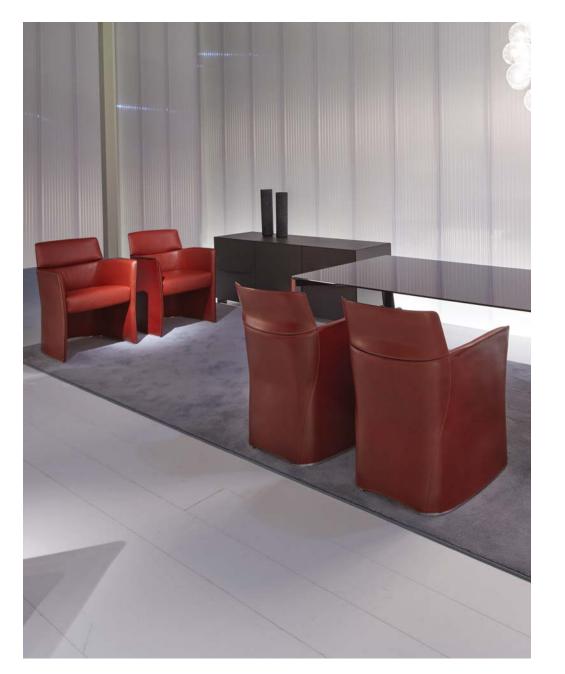

#### 1880 matteo**grassi**,

Armchair in coach hide cutted net. Chromium plated steel frame. Padding in high density flexible polyurethane foam. Seat in cold moulded rigid polyurethane foam. Chromium plated steel swivel base. Available in different versions.

#### 1880 matteo**grassi**.

Upholstered polyurethane armchairs with high or low back and footrest covered with soft leather or with armrest and backrest in coach hide and seat in soft leather.