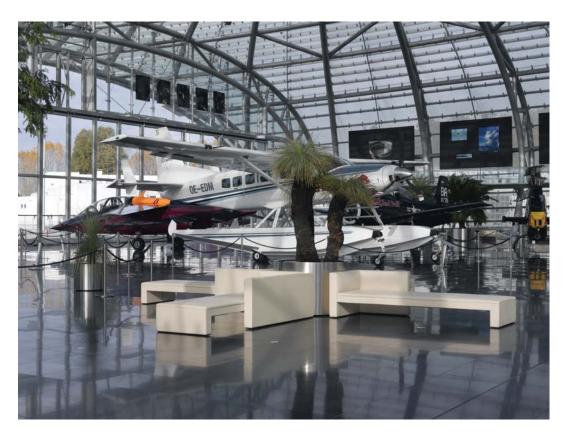

tems have been perfectly placed in public areas considered to be the most difficult to furnish, such as restaurants and similar establishments, conference rooms, and large hotels. Sturdy and of the highest quality, Matteograssi coach hide and soft leather acquire charm and beauty as they age, so they can be included with ease in sophisticated areas that require impeccable performance, highlyfunctional solutions, and unmatched elegance. Thanks to these and other excellent characteristics, Matteograssi products have furnished the VIP Lounges of major airlines.









### Vq Ventiquattro Radisson - Dubai











#### La Biennale - Venice





MAXXI Museum - Rome





### Regione Lombardia - Milan





### Scottish Parliament - Edinburgh











### Red Bull Hangar 7 - Salzburg











### Headquarter Tuo Distribuzione - Rome





#### Sonee Offices - Maldives







#### **Business VIP Terminal - Astana**







#### UN Building, Hall Nr. 17- Geneve









### WORKING SPACES HOSPITALITY AND PUBLIC AREAS

| ALGERIAALGERIHOTELANGOLALUANDABANKANGOLALUANDABANKANGOLABUENOS AIRESINSTITUTIOAUSTRIAGRAZBANKAUSTRIAHINTERGLEMMBANKAUSTRIAKLAGENFURTBANKAUSTRIALINZCOMPANYAUSTRIASALZBURGAIRPORTAUSTRIAWENINSTITUTIOAUSTRIAWIENINSTITUTIOAUSTRIAWIENINSTITUTIOAUSTRIAWIENINSTITUTIOAUSTRIAWENINSTITUTIOBELGIUMBRUXELLESCOMPANYBELGIUMBRUXELLESHOTELBULGARIASOFIABANKCANADACALGARYRESTAURACANADATORONTOCOMPANYCHILESANTIAGO DEL CHILEHOTELCHINAHONG KONGCOMPANYCHINAHONG KONGCOMPANYCHINASHANGHAISHOPSCZECH REPUBLICPRAGUEHOTELEGYPTEL CAIROCORPORAFRANCEAULNAY SOUS BOISAUDITORILFRANCEAULNAY SOUS BOISA