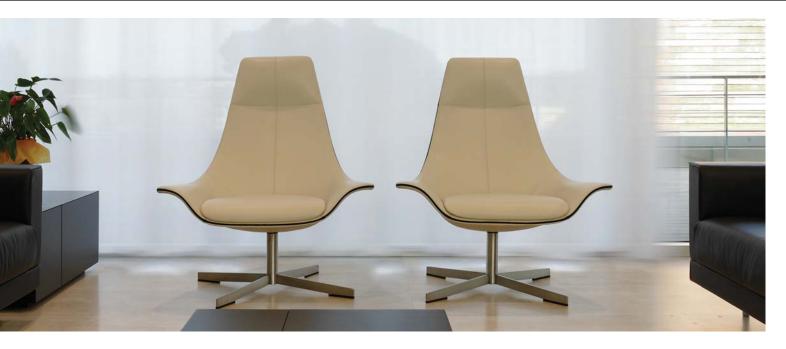

#### 1880 matteo**grassi**,

Armchair in coach hide cutted net. Chromium plated steel frame. Padding in high density flexible polyurethane foam. Seat in cold moulded rigid polyurethane foam. Chromium plated steel swivel base. Available in different versions.