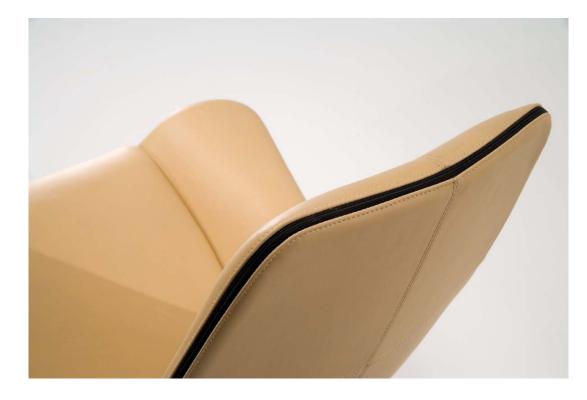

### Nashira design CRS

High longue chair in coach hide with padded integrated seat cushion covered with soft leather.