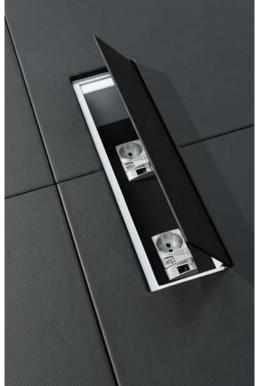

# $\frac{1880}{\text{matteo} \text{grassi}}.$

Series of tables / writing desks with chromed base available with or without panels. MDF tops covered with soft leather or coach-hide