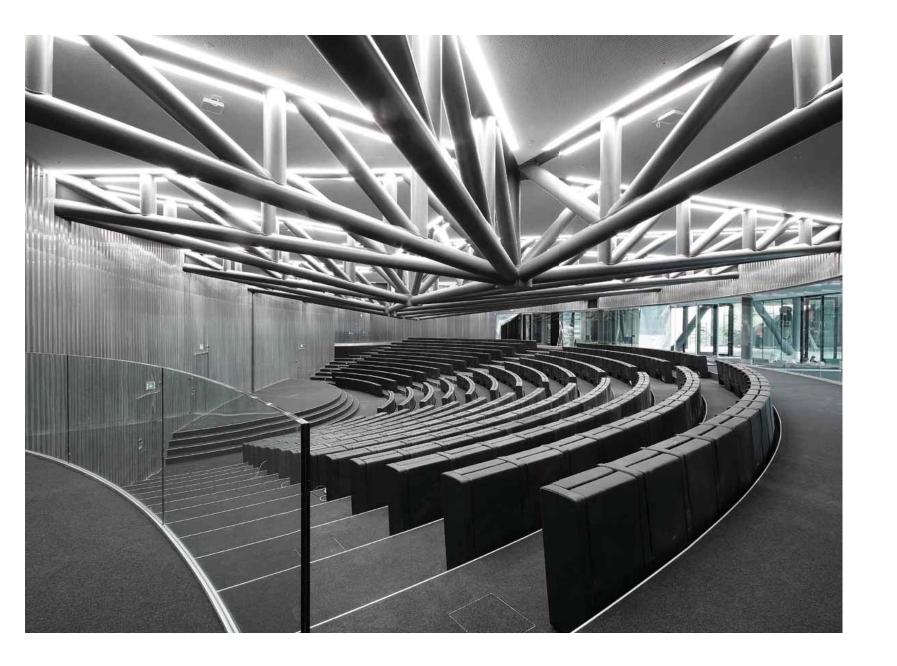

### CASE HISTORY

The style and organizational efficiency of Matteograssi - combined with the aesthetic qualities of projects incorporating ergonomic solutions and innovative functions - have made the company one of the most recognized names in office design. A subdued, pleasant, unforced originality that is never affected or overwhelming characterizes the Matteograssi collections which furnish offices in prestigious companies around the world. The company believes that work space requires settings which comply with the needs and thoughts of the people who work in them, while maintaining a high level of comfort, but without sacrificing the pleasure of moving, living, and meeting in areas where beauty becomes an added dimension of daily activity.

Matteograssi items have been perfectly placed in public areas considered to be the most difficult to furnish, such as restaurants and similar establishments, conference rooms, and large hotels. Sturdy and of the highest quality, Matteograssi coach hide and soft leather acquire charm and beauty as they age, so they can be included with ease in sophisticated areas that require impeccable performance, highlyfunctional solutions, and unmatched elegance. Thanks to these and other excellent characteristics, Matteograssi products have furnished the VIP Lounges of major airlines.