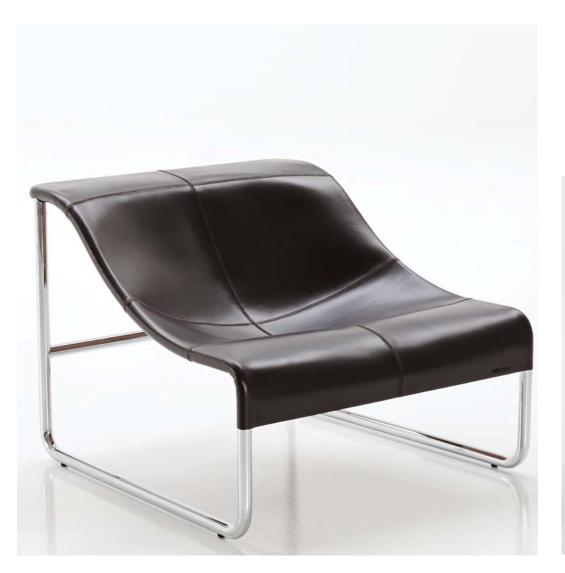

#### 1880 matteo**grassi**,

Armchair in coach hide cutted net. Chromium plated steel frame. Padding in high density flexible polyurethane foam. Seat in cold moulded rigid polyurethane foam. Chromium plated steel swivel base. Available in different versions.