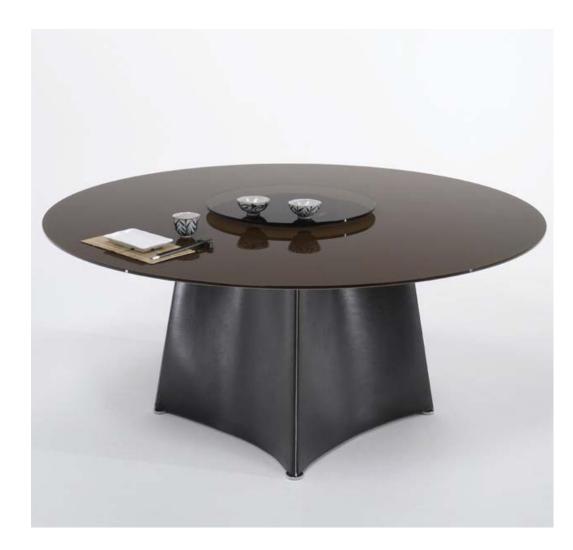

## Areté design Franco Poli

Low tables with soft leather or coach hide covered top and chrome plated steel base.

#### <u>1880</u> matteo**grassi**.

Low tables coach hide covered available with bar/bottle compartment.