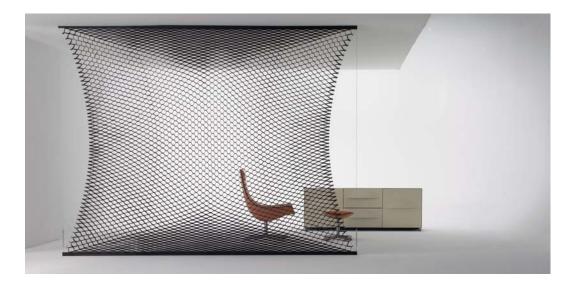

## LOOMY design Franco Poli

Free standing screens in cutted net coach hide.

# T-net design Franco Poli

Free standing or hanging screen in cut coach hide net.