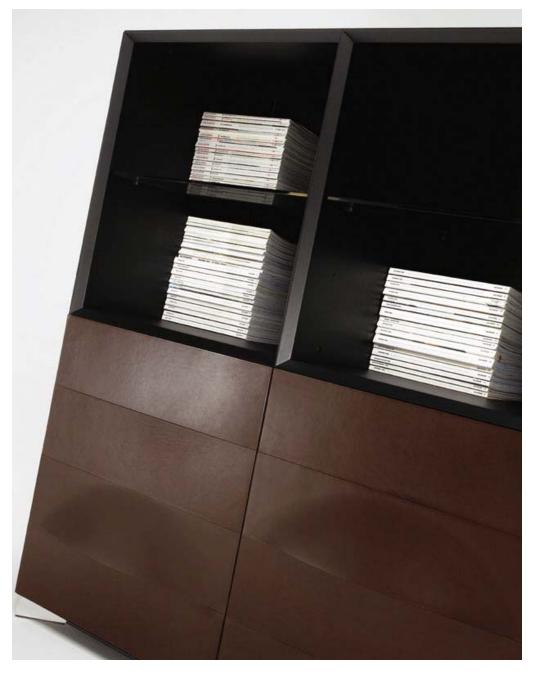

oli



Upholstered armchair and sofas covered with soft leather, available a version with the back made of coach hide net.



### matteo**grassi**.









# Openside design Franco Poli





Low tables covered with coach hide or soft leather.



### Openside design Franco Poli

#### 1880 matteo**grassi**.



Series of modular sofas and benches covered in soft leather.





#### 1880 matteo**grassi**.



# Tent design Rodolfo Dordoni



Tables with coach hide covered central base and glass top or coach hide covered top



#### 1880 matteo**grassi**.

# T-net design Franco Poli





Free standing or hanging screen in cut coach hide net.





### Vela design Carlo Bartoli

Coach hide small armchair with metal or wooden legs



#### 1880 matteo**grassi**.

# Wave design Gordon Guillaumier





Cabinets entirely covered with coach hide..







### Wimbledon design Piero Lissoni

Amrchair made of chromed steel tubolar frame and coach hide shell.









## Zip Couch design Rodolfo Dordoni

#### 1880 matteo**grassi**.



Sofas upholstered and covered with soft leather and enriched by a zipper.











### ZOE (Original Edition) design Franco Poli





Chair in coach hide cutted net.



### WORKING SPACES HOSPITALITY AND PUBLIC AREAS

### CASE HISTORY

The style and organizational efficiency of Matteograssi - combined with the aesthetic qualities of projects incorporating ergonomic solutions and innovative functions - have made the company one of the most recognized names in office design. A subdued, pleasant, unforced originality that is never affected or overwhelming charac