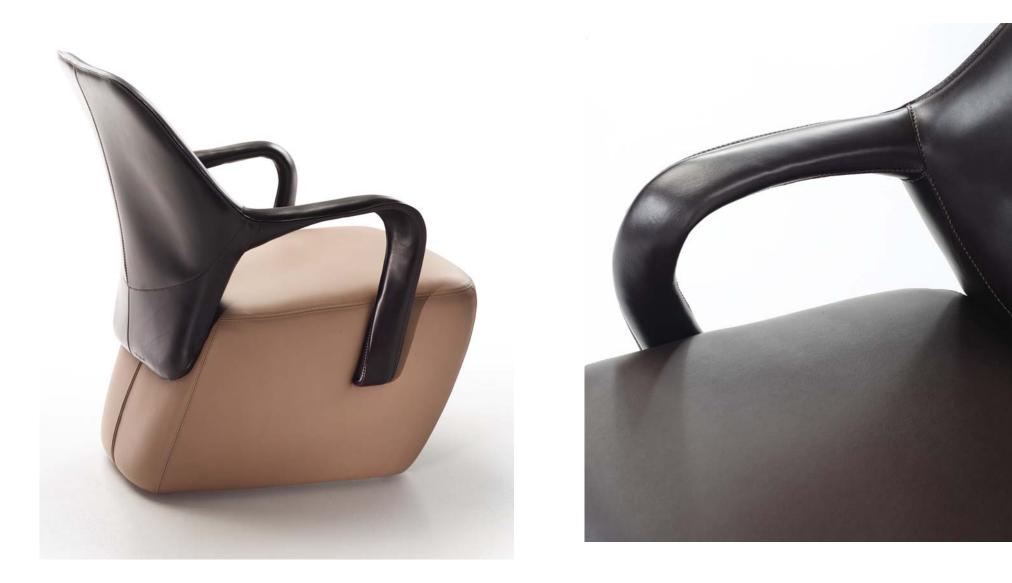

## 2Leather design Rodolfo Dordoni

Upholstered polyurethane armchairs with high or low back and footrest covered with soft leather and enriched by a zipper surrounding the shell.