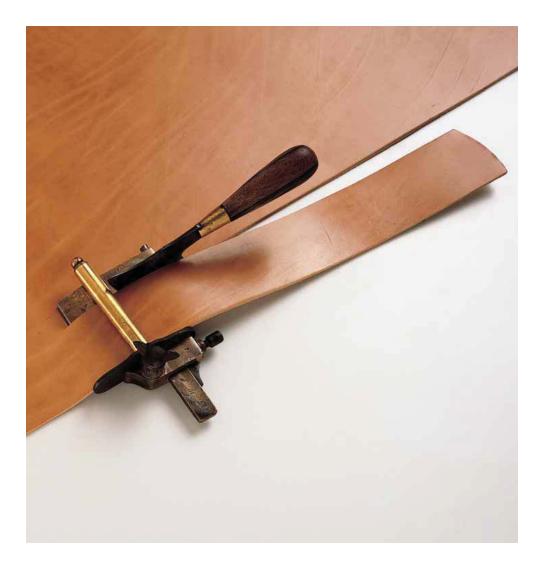

### CRAFTSMANSHIP

At Matteograssi, soft leather and coach hide are still processed almost

completely by hand. Thus, on the shelves and work benches at the company, together with the latest modern equipment you can see the traditional tools employed by preceding generations in their work. Using these instruments, the hands of Matteograssi craftsmen repeat the exact same operations that were performed over a hundred years ago.

At Matteograssi, the concept of an "assembly line" is still unknown, and the sophisticated computerized technologies that predominate in today's industrial production are only used to perform a few processing steps such as cutting and splitting, since machines can carry out these operations more precisely and efficiently than people. Cutting and splitting are performed to shape the coach hide or soft leather into the form and thickness required by each piece. Pieces that require shaping are pre-moulded, while others are sewn, according to their design.