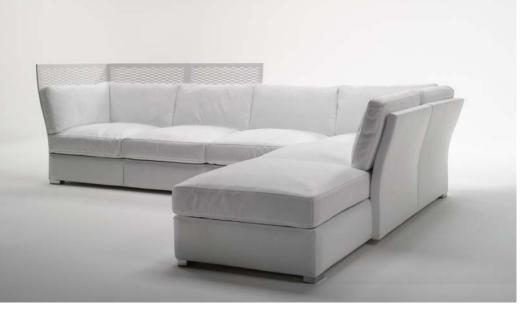

#### 1880 matteo**grassi**,

Armchair in coach hide cutted net. Chromium plated steel frame. Padding in high density flexible polyurethane foam. Seat in cold moulded rigid polyurethane foam. Chromium plated steel swivel base. Available in different versions.