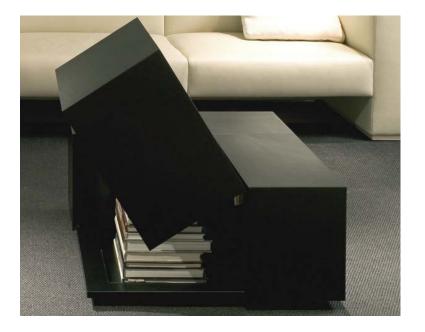

# COLLECTION a selection of our products





## 2Leather design Rodolfo Dordoni



Upholstered polyurethane armchairs with high or low back and footrest covered with soft leather and enriched by a zipper surrounding the shell.















## Areté (Original Edition) design Franco Poli

#### 1880 matteo**grassi**,



Armchair in coach hide cutted net. Chromium plated steel frame. Padding in high density flexible polyurethane foam. Seat in cold moulded rigid polyurethane foam. Chromium plated steel swivel base. Available in different versions.

















## Areté design Franco Poli



Low tables with soft leather or coach hide covered top and chrome plated steel base.





#### <u>1880</u> matteo**grassi**.

Low tables coach hide covered available with bar/bottle compartment.







## Cruise design Stefano Bigi

#### 1880 matteo**grassi**.

Upholstered polyurethane armchairs with high or low back and footrest covered with soft leather or with armrest and backrest in coach hide and seat in soft leather.





















# Esquire design L. Massoni - G. Cazzaniga



Armchair and sofas upholstered and covered with soft leather.









Upholstered armchair and sofas covered with soft leather, with backrest and armrests coach hide covered. Chrome plated steel legs.





#### design Kunihide Oshinomi



Armchair and sofas upholstered and covered with soft leather with shell in aluminium.



## Leaf design Patrick Jouin

## matteo**grassi**.



Small armchair and lounge armchair upholstered and covered with soft leather or with external cover in coach-hide and inter