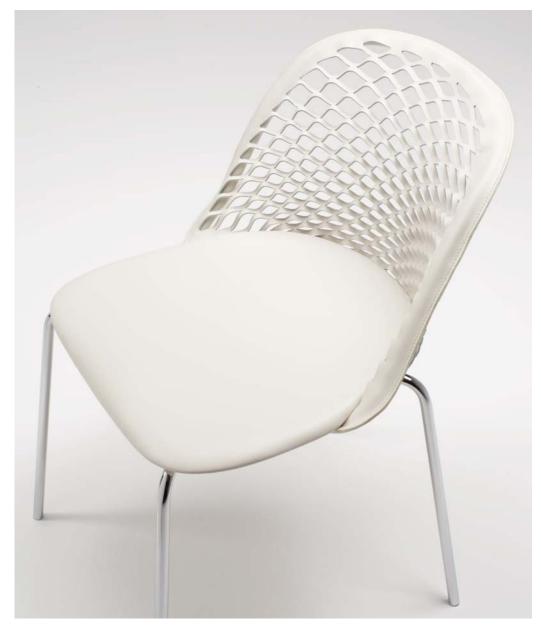

*.



# Tent design Rodolfo Dordoni



Tables with coach hide covered central base and glass top or coach hide covered top



#### 1880 matteo**grassi**.

# T-net design Franco Poli





Free standing or hanging screen in cut coach hide net.





### Vela design Carlo Bartoli

Coach hide small armchair with metal or wooden legs



#### 1880 matteo**grassi**.

# Wave design Gordon Guillaumier





Cabinets entirely covered with coach hide..







### Wimbledon design Piero Lissoni

Amrchair made of chromed steel tubolar frame and coach hide shell.









## Zip Couch design Rodolfo Dordoni

#### 1880 matteo**grassi**.



Sofas upholstered and covered with soft leather and enriched by a zipper.











### ZOE (Original Edition) design Franco Poli





Chair in coach hide cutted net.



### WORKING SPACES HOSPITALITY AND PUBLIC AREAS

### CASE HISTORY

The style and organizational efficiency of Matteograssi - combined with the aesthetic qualities of projects incorporating ergonomic solutions and innovative functions - have made the company one of the most recognized names in office design. A subdued, pleasant, unforced originality that is never affected or overwhelming characterizes the Matteograssi collections which furnish offices in prestigious companies around the world. The company believes that work space requires settings which comply with the needs and thoughts of the people who work in them, while maintaining a high level of comfort, but without sacrificing the pleasure of moving, living, and meeting in areas where beauty becomes an added dimension of daily act