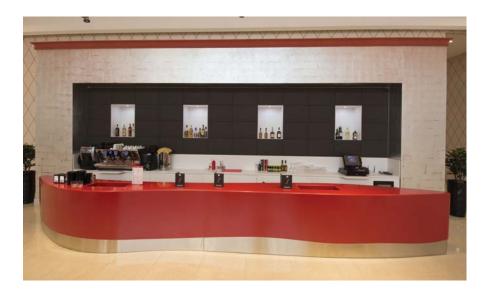

Matteograssi items have been perfectly placed in public areas considered to be the most difficult to furnish, such as restaurants and similar establishments, conference rooms, and large hotels. Sturdy and of the highest quality, Matteograssi coach hide and soft leather acquire charm and beauty as they age, so they can be included with ease in sophisticated areas that require impeccable performance, highlyfunctional solutions, and unmatched elegance. Thanks to these and other excellent characteristics, Matteograssi products have furnished the VIP Lounges of major airlines.