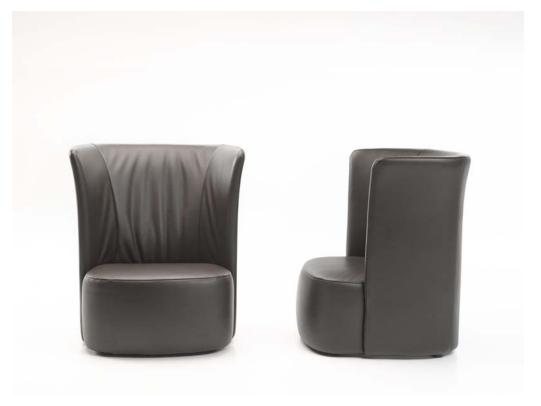

## Areté (Original Edition) design Franco Poli

#### 1880 matteo**grassi**,

Armchair in coach hide cutted net. Chromium plated steel frame. Padding in high density flexible polyurethane foam. Seat in cold moulded rigid polyurethane foam. Chromium plated steel swivel base. Available in different versions.