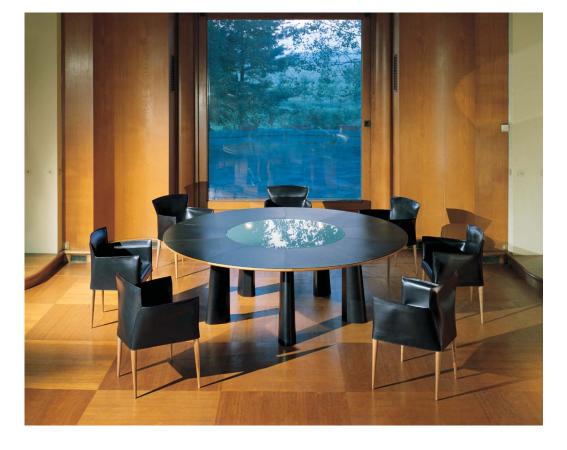

# Metron design Carlo Bartoli

Series of tables and writing desks with glass or coach hide tops and legs covered in coach hide.

Steel small armchairs with seat and back in coach hide..