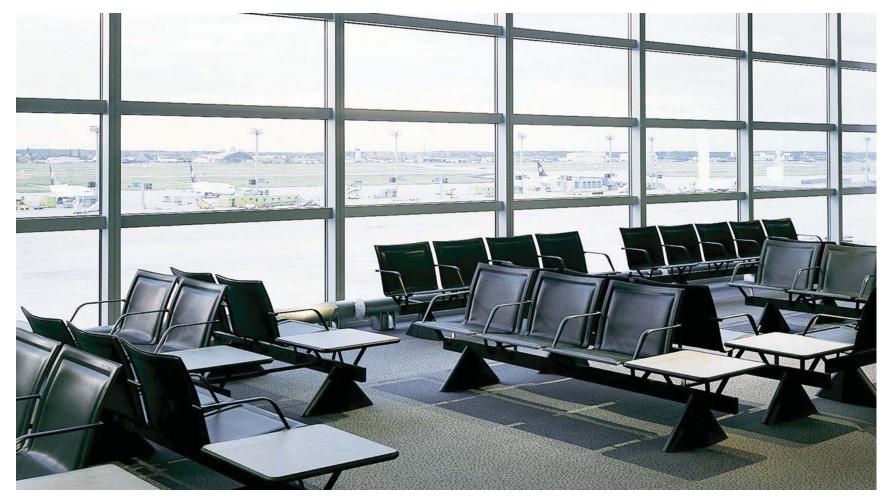

Matteograssi items have been perfectly placed in public areas considered to be the most difficult to furnish, such as restaurants and similar establishments, conference rooms, and large hotels. Sturdy and of the highest quality, Matteograssi coach hide and soft leather acquire charm and beauty as they age, so they can be included with ease in sophisticated areas that require impeccable performance, highlyfunctional solutions, and unmatched elegance. Thanks to these and other excellent characteristics, Matteograssi products have furnished the VIP Lounges of major airlines.