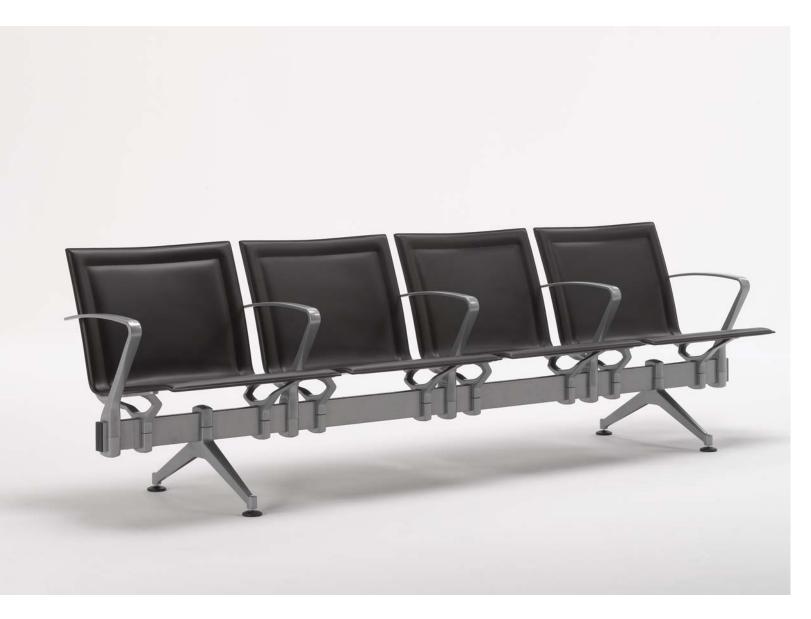

"multiple seating Meeting solutions" on beam support with seating units entirely covered in coach hide or integral polyurethane foam, available also in perforated aluminium with seat and back cushions in coach hide. According to the use, the beam can have 2, 3, 4, 5 or more places, corner or back to back solutions. Seats can be realized with high back and eventually equipped with foot-rest.

Convenience table tops can substitute or integrate the seating units.

The system can be assembled and disassembled in a very easy way, even in case of different confgurations by adding or taking away some components.

All these combinations permit to have different confgurations of compositions in different areas without changing the environment design concept but offering several levels of comfort.





## Flyers design Rodolfo Dordoni

The seat shape is formal and essential. The beam is the main support where all element components are fixed. The beam is the only element which cannot be changed; the other elements are available in multiple options. The base and the armrests die-cast in are aluminium, available in powder coated or chromed finish. The seat supports are in die-cast aluminium and lacquered. The seat shells are divided in two pieces (seat and backrest), all in different finishes: coach hide, soft leather, fabric, wood, metal and polyurethane. The side tables can be suppled in different dimension, shapes and textures are available to meet any layout requirements.





### AIRPORTS

## CASE HISTORY

The quality of Matteograssi craftsmanship has led the company to experiment