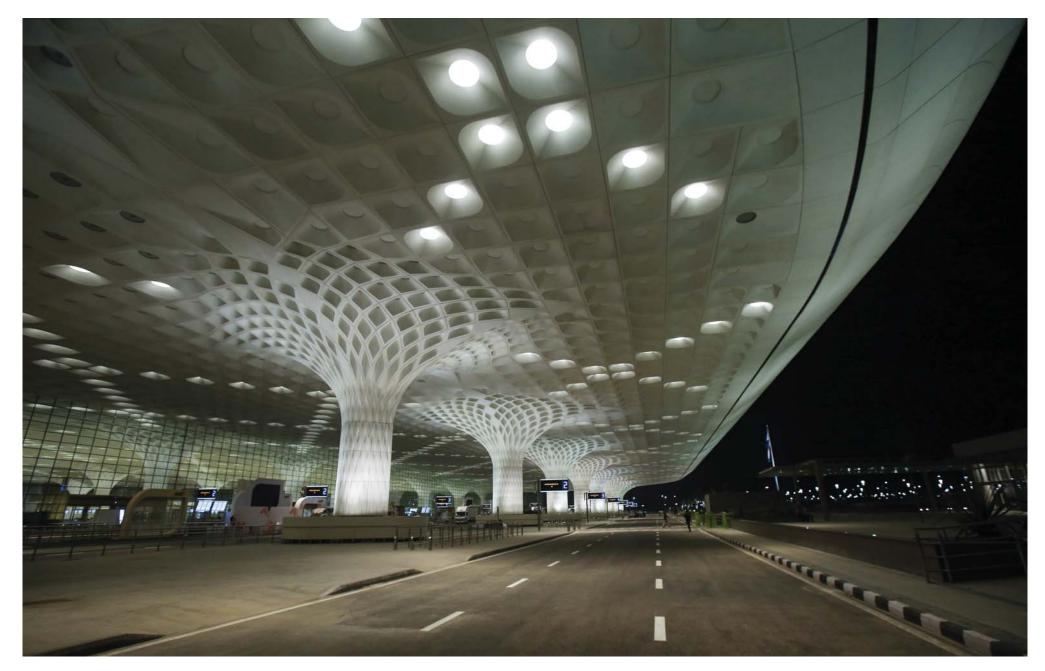

The first item bearing the company's name was the Korium armchair by Tito Agnoli, an immediate success that brought the creativity of this small,dynamic firm under the spotlight. Since then,-Matteograssi has enjoyed uninterrupted success and growth. After more than hundred years in business, its name is now found at international airports such as Dubai, Kiev, Rome, Paris, Athens, Beijing and Djakarta, amidst millions of people travelling daily. Although the old Saddlery seems to have little in common with a company that is known the world over, there is a strong bond between the two. That bond is coach hide itself... and much more. The 19th century farms in Brianza and today's futuristic airports in steel and glass are the production skills of craftsmen who intelligentlylinked by follow changes in taste and in the economy adapting their knowledge and experience to the needs of the present.

Matteograssi items have been perfectly placed in public areas considered to be the most difficult to furnish, such as restaurants and similar establishments, conference rooms, and large hotels. Sturdy and of the highest quality, Matteograssi coach hide and soft leather acquire charm and beauty as they age, so they can be included with ease in sophisticated areas that require impeccable performance, highlyfunctional solutions, and unmatched elegance. Thanks to these and other excellent characteristics, Matteograssi products have furnished the VIP Lounges of major airlines.