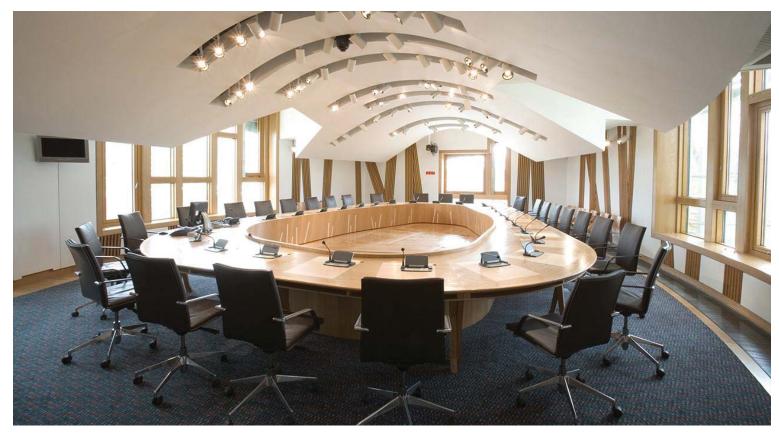

dimension of daily activity.

Matteograssi items have been perfectly placed in public areas considered to be the most difficult to furnish, such as restaurants and similar establishments, conference rooms, and large hotels. Sturdy and of the highest quality, Matteograssi coach hide and soft leather acquire charm and beauty as they age, so they can be included with ease in sophisticated areas that require impeccable performance, highlyfunctional solutions, and unmatched elegance. Thanks to these and other excellent characteristics, Matteograssi products have furnished the VIP Lounges of major airlines.









### Vq Ventiquattro Radisson - Dubai











#### La Biennale - Venice





MAXXI Museum - Rome





### Regione Lombardia - Milan





### Scottish Parliament - Edinburgh











### Red Bull Hangar 7 - Salzburg











### Headquarter Tuo Distribuzione - Rome





#### Sonee Offices - Maldives







#### **Business VIP Terminal - Astana**







#### UN Building, Hall Nr. 17- Geneve









### WORKING SPACES HOSPITALITY AND PUBLIC AREAS

| ALGERIAALGERIHOTELANGOLALUANDABANKANGOLALUANDABANKANGOLABUENOS AIRESINSTITUTIOAUSTRIAGRAZBANKAUSTRIAHINTERGLEMMBANKAUSTRIAKLAGENFURTBANKAUSTRIALINZCOMPANYAUSTRIASALZBURGAIRPORTAUSTRIAWENINSTITUTIOAUSTRIAWIENINSTITUTIOAUSTRIAWIENINSTITUTIOAUSTRIAWIENINSTITUTIOAUSTRIAWENINSTITUTIOBELGIUMBRUXELLESCOMPANYBELGIUMBRUXELLESHOTELBULGARIASOFIABANKCANADACALGARYRESTAURACANADATORONTOCOMPANYCHILESANTIAGO DEL CHILEHOTELCHINAHONG KONGCOMPANYCHINAHONG KONGCOMPANYCHINASHANGHAISHOPSCZECH REPUBLICPRAGUEHOTELEGYPTEL CAIROCORPORAFRANCEAULN