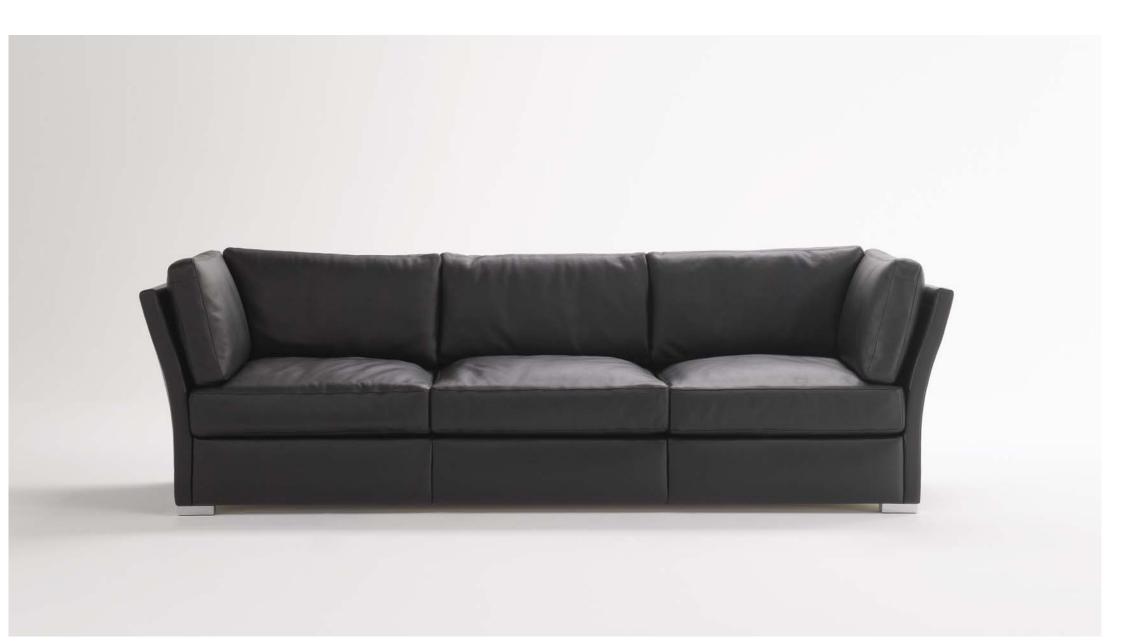

#### 1880 matteo**grassi**.

Series of modular sofas and benches covered in soft leather.