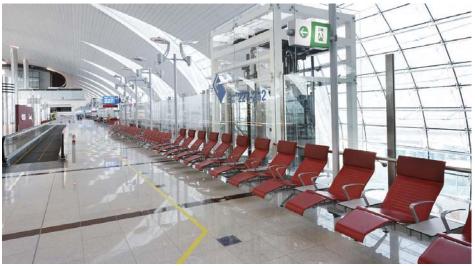

Matteograssi items have been perfectly placed in public areas considered to be the most difficult to furnish, such as restaurants and similar establishments, conference rooms, and large hotels. Sturdy and of the highest quality, Matteograssi coach hide and soft leather acquire charm and beauty as they age, so they can be included with ease in sophisticated areas that require impeccable performance, highlyfunctional solutions, and unmatched elegance. Thanks to these and other excellent characteristics, Matteograssi products have furnished the VIP Lounges of major airlines.