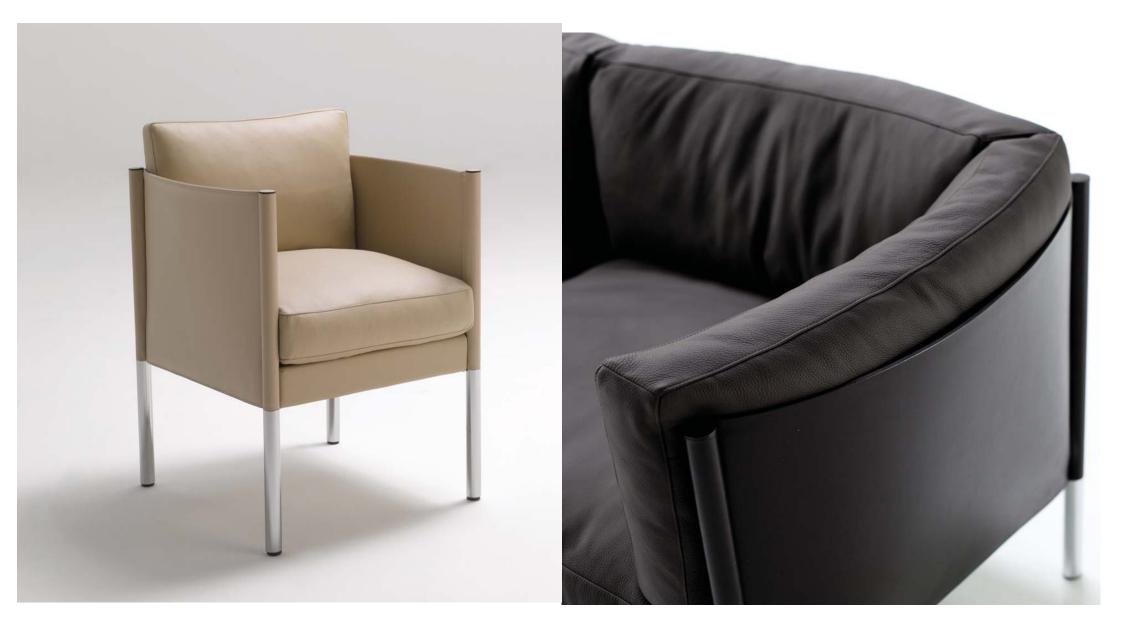

# Esquire design L. Massoni - G. Cazzaniga

Armchair and sofas upholstered and covered with soft leather.

Upholstered armchair and sofas covered with soft leather, with backrest and armrests coach hide covered. Chrome plated steel legs.