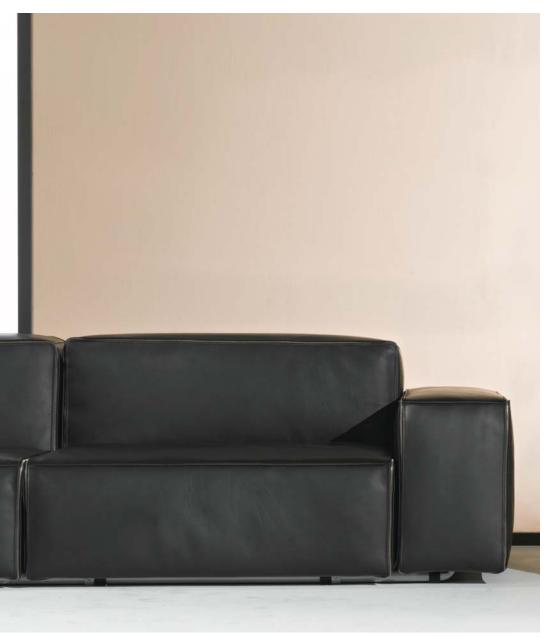

#### 1880 matteo**grassi**.

Series of modular sofas and benches covered in soft leather.