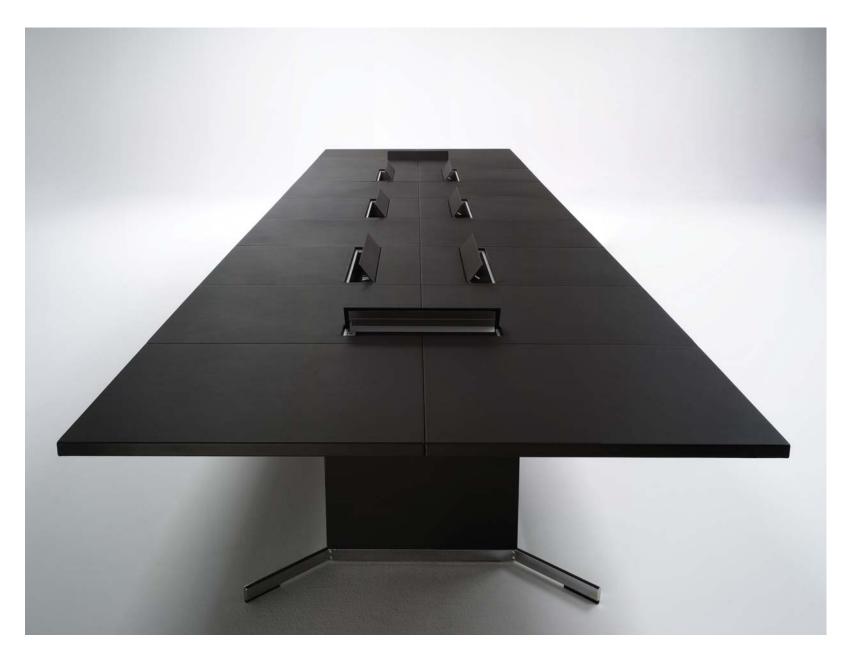

# $\frac{1880}{\text{matteo} \text{grassi}}.$

Series of tables / writing desks with chromed base available with or without panels. MDF tops covered with soft leather or coach-hide