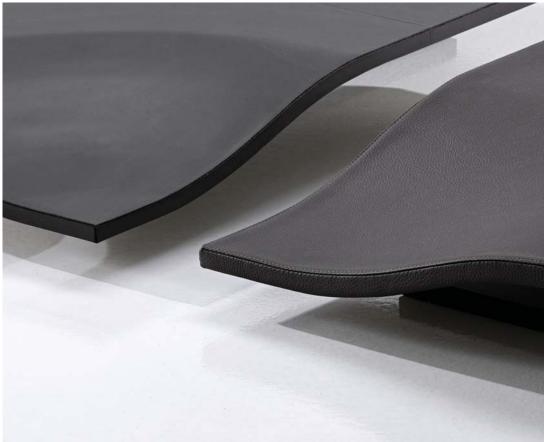

## Areté design Franco Poli

Low tables with soft leather or coach hide covered top and chrome plated steel base.

#### <u>1880</u> matteo**grassi**.

Low tables coach hide covered available with bar/bottle compartment.