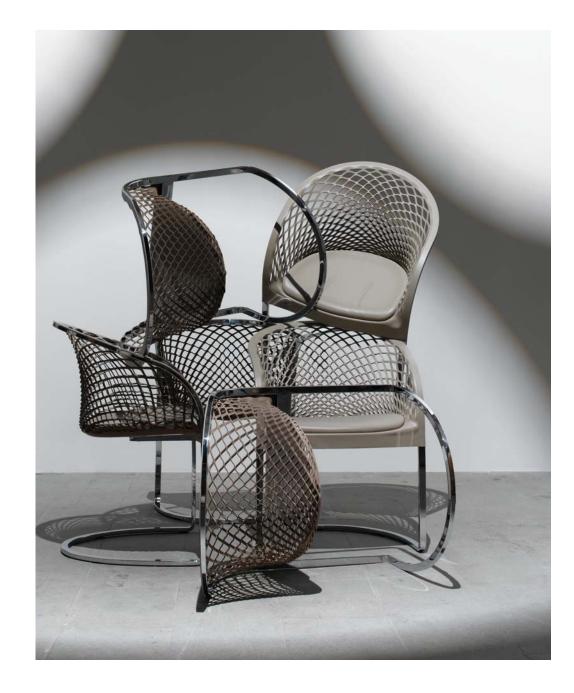

## matteo**grassi**.

Lounge chair in cutted net coach hide with polished stainless steel frame..

## LOOMY design Franco Poli

Free standing screens in cutted net coach hide.