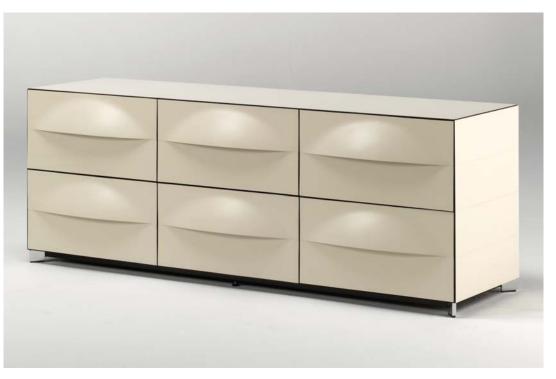

ith soft leather, available a version with the back made of coach hide net.



### matteo**grassi**.









# Openside design Franco Poli





Low tables covered with coach hide or soft leather.



### Openside design Franco Poli

#### 1880 matteo**grassi**.



Series of modular sofas and benches covered in soft leather.





#### 1880 matteo**grassi**.



# Tent design Rodolfo Dordoni



Tables with coach hide covered central base and glass top or coach hide covered top



#### 1880 matteo**grassi**.

# T-net design Franco Poli





Free standing or hanging screen in cut coach hide net.





### Vela design Carlo Bartoli

Coach hide small armchair with metal or wooden legs



#### 1880 matteo**grassi**.

# Wave design Gordon Guillaumier





Cabinets entirely covered with coach hide..







### Wimbledon design Piero Lissoni

Amrchair made of chromed steel tubolar frame and coach hide shell.









## Zip Couch design Rodolfo Dordoni

#### 1880 matteo**grassi**.



Sofas upholstered and covered with soft leather and enriched by a zipper.











### ZOE (Original Edition) design Franco Poli





Chair in coach hide cutted net.



### WORKING SPACES HOSPITALITY AND PUBLIC AREAS

### CASE HISTORY

The style and organizational efficiency of Matteograssi - combined with the aesthetic qualities of projects incorporating ergonomic solutions and innovative functions - have made the company one of the most recognized names in office design. A subdued, pleasant, unforced originality that is never affected or overwhelming characterizes the Matteograssi collections which furn