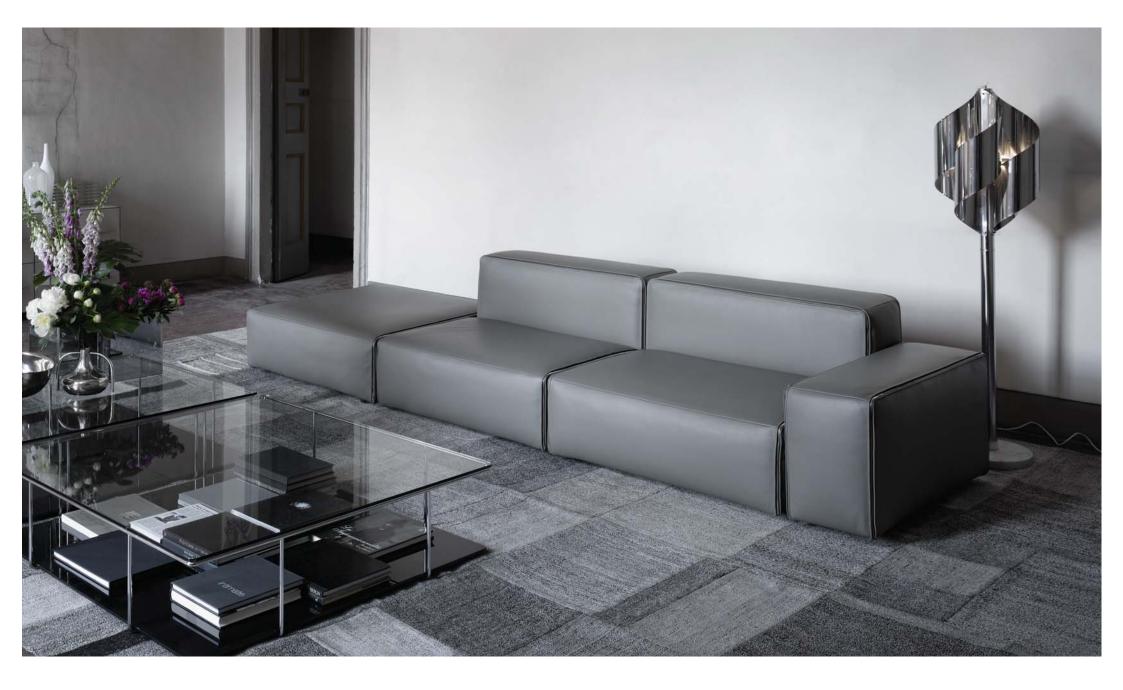

#### 1880 matteo**grassi**.

Series of modular sofas and benches covered in soft leather.