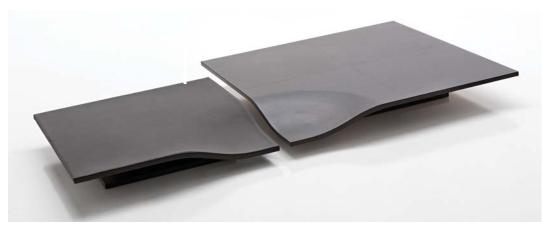

## Areté design Franco Poli

Low tables with soft leather or coach hide covered top and chrome plated steel base.

#### <u>1880</u> matteo**grassi**.

Low tables coach hide covered available with bar/bottle compartment.