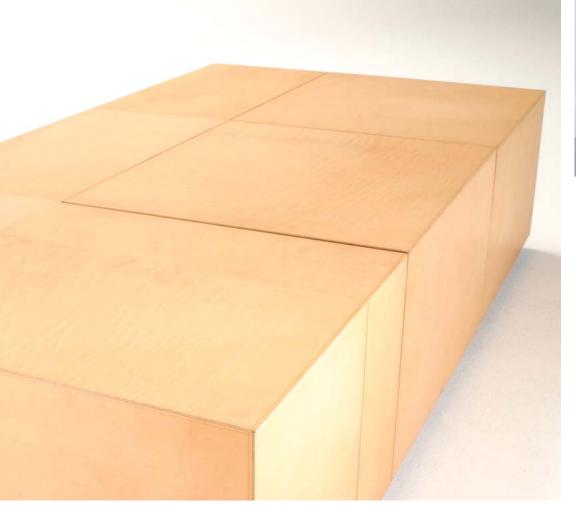

## COLLECTION a selection of our products





## 2Leather design Rodolfo Dordoni



Upholstered polyurethane armchairs with high or low back and footrest covered with soft leather and enriched by a zipper surrounding the shell.















## Areté (Original Edition) design Franco Poli

#### 1880 matteo**grassi**,



Armchair in coach hide cutted net. Chromium plated steel frame. Padding in high density flexible polyurethane foam. Seat in cold moulded rigid polyurethane foam. Chromium plated steel swivel base. Available in different versions.

















## Areté design Franco Poli



Low tables with soft leather or coach hide covered top and chrome plated steel base.





#### <u>1880</u> matteo**grassi**.

Low tables coach hide covered available with bar/bottle compartment.







## Cruise design Stefano Bigi

#### 1880 matteo**grassi**.

Upholstered polyurethane armchairs with high or low back and footrest covered with soft leather or with armrest and backrest in coach hide and seat in soft leather.





















# Esquire design L. Massoni - G. Cazzaniga



Armchair and sofas upholstered and covered with soft leather.









Upholstered armchair and sofas covered with soft leather, with backrest and armrests coach hide covered. Chrome plated steel legs.





#### design Kunihide Oshinomi



Armchair and sofas upholstered and covered with soft leather with shell in aluminium.



## Leaf design Patrick Jouin

## matteo**grassi**.



Small armchair and lounge armchair upholstered and covered with soft leather or with external cover in coach-hide and i