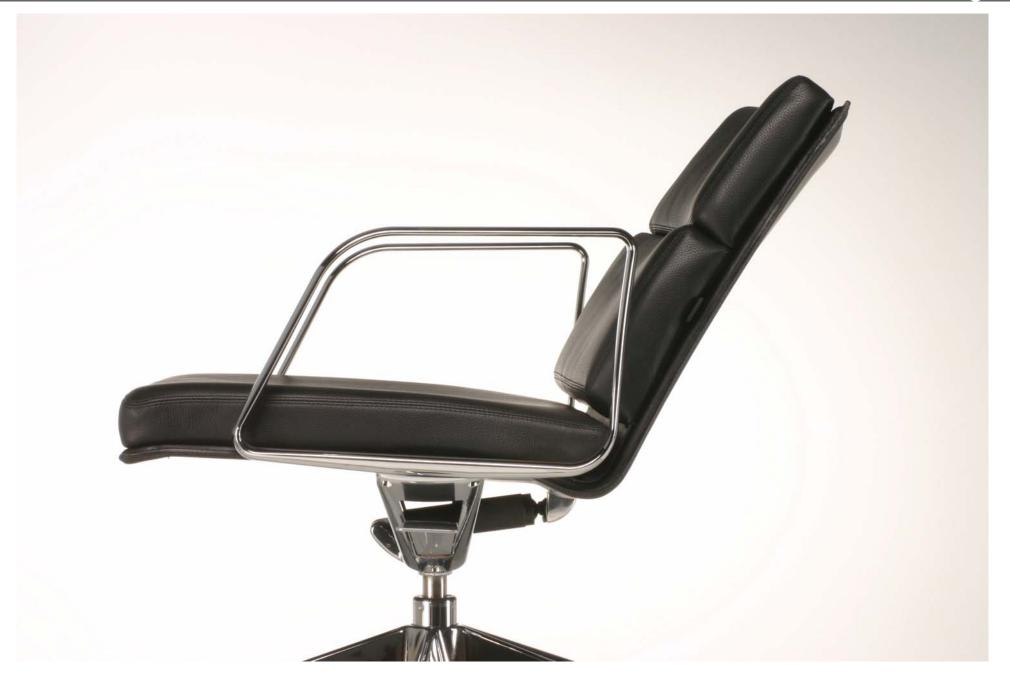

#### <u>1880</u> matteo**grassi**.

Swivel office and directional armchairs in steel, shell covered with coach hide and cushions in soft leather.