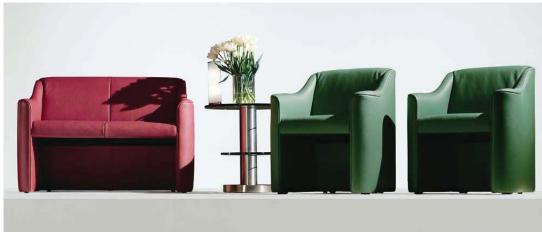

## matteo**grassi**.

Small armchair and lounge armchair upholstered and covered with soft leather or with external cover in coach-hide and internal cover in soft leather.