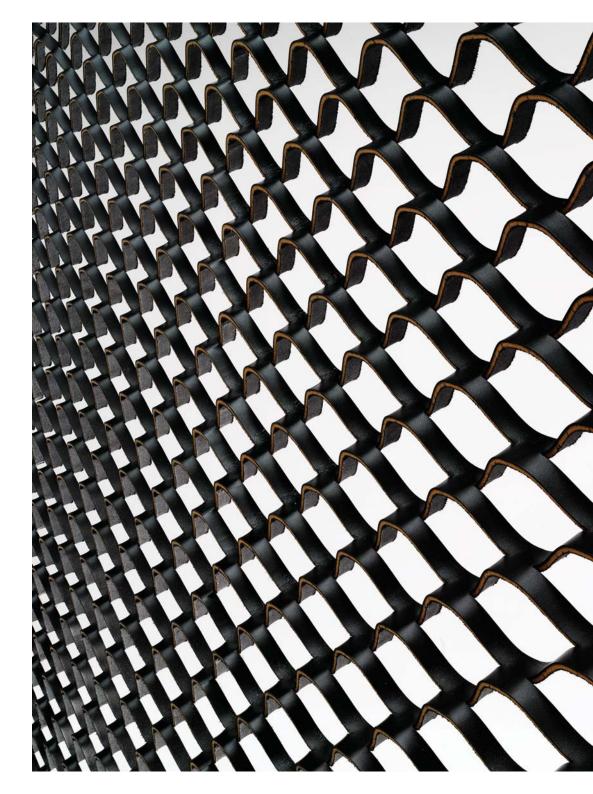

## matteo**grassi**.

Lounge chair in cutted net coach hide with polished stainless steel frame..

## LOOMY design Franco Poli

Free standing screens in cutted net coach hide.

# T-net design Franco Poli

Free standing or hanging screen in cut coach hide net.