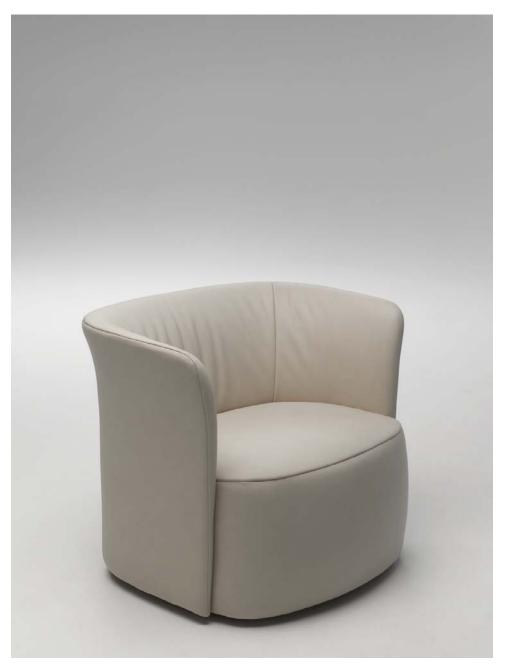

## Areté (Original Edition) design Franco Poli

#### 1880 matteo**grassi**,

Armchair in coach hide cutted net. Chromium plated steel frame. Padding in high density flexible polyurethane foam. Seat in cold moulded rigid polyurethane foam. Chromium plated steel swivel base. Available in different versions.