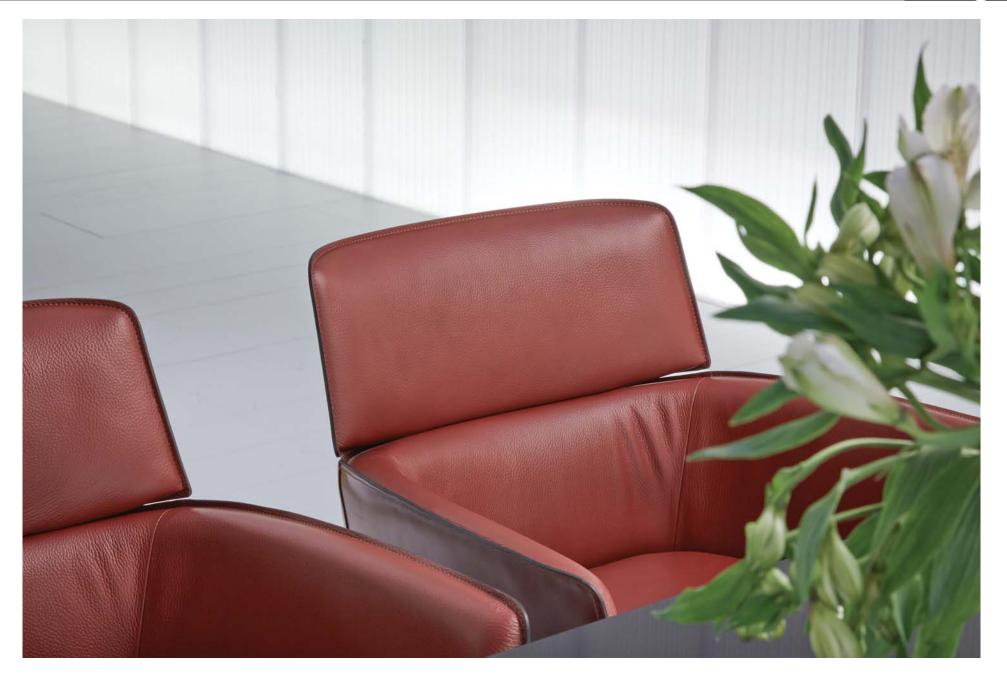

#### 1880 matteo**grassi**,

Armchair in coach hide cutted net. Chromium plated steel frame. Padding in high density flexible polyurethane foam. Seat in cold moulded rigid polyurethane foam. Chromium plated steel swivel base. Available in different versions.

#### 1880 matteo**grassi**.

Upholstered polyurethane armchairs with high or low back and footrest covered with soft leather or with armrest and backrest in coach hide and seat in soft leather.