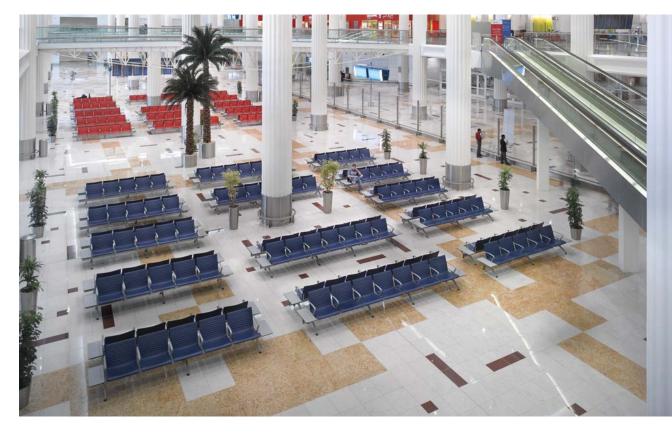

The first item bearing the company's name was the Korium armchair by Tito Agnoli, an immediate success that brought the creativity of this small,dynamic firm under the spotlight. Since then,-Matteograssi has enjoyed uninterrupted success and growth. After more than hundred years in business, its name is now found at international airports such as Dubai, Kiev, Rome, Paris, Athens, Beijing and Djakarta, amidst millions of people travelling daily. Although the old Saddlery seems to have little in common with a company that is known the world over, there is a strong bond between the two. That bond is coach hide itself... and much more. The 19th century farms in Brianza and today's futuristic airports in steel and glass are the production skills of craftsmen who intelligentlylinked by follow changes in taste and in the economy adapting their knowledge and experience to the needs of the present.

Matteograssi items have been perfectly placed in public areas considered to be the most difficult to furnish, such as restaurants and similar establishments, conference rooms, and large hotels. Sturdy and of the highest quality, Matteograssi coach hide and soft leather acquire charm and beauty as they age, so they can be included with ease in sophisticated areas that require impeccable performance, highlyfunctional solutions, and unmatched elegance. Thanks to these and other excellent characteristics, Matteograssi products have furnished the VIP Lounges of major airlines.