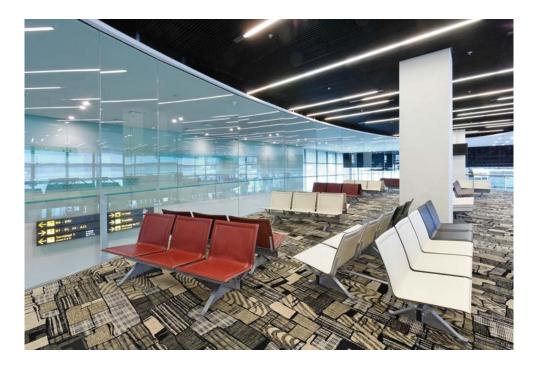

Matteograssi items have been perfectly placed in public areas considered to be the most difficult to furnish, such as restaurants and similar establishments, conference rooms, and large hotels. Sturdy and of the highest quality, Matteograssi coach hide and soft leather acquire charm and beauty as they age, so they can be included with ease in sophisticated areas that require impeccable performance, highlyfunctional solutions, and unmatched elegance. Thanks to these and other excellent characteristics, Matteograssi products have furnished the VIP Lounges of major airlines.