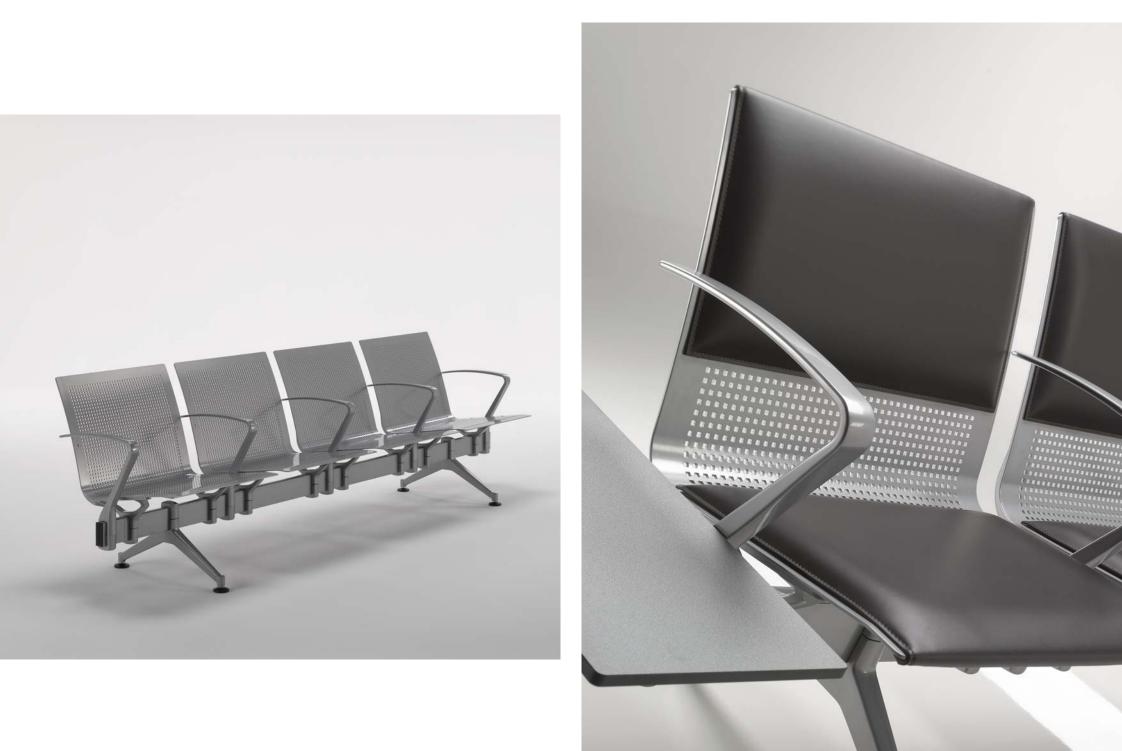

ultiple seating Meeting solutions" on beam support with seating units entirely covered in coach hide or integral polyurethane foam, available also in perforated aluminium with seat and back cushions in coach hide. According to the use, the beam can have 2, 3, 4, 5 or more places, corner or back to back solutions. Seats can be realized with high back and eventually equipped with foot-rest.

Convenience table tops can substitute or integrate the seating units.

The system can be assembled and disassembled in a very easy way, even in case of different confgurations by adding or taking away some components.

All these combinations permit to have different confgurations of compositions in different areas without changing the environment design concept but offering several levels of comfort.





## Flyers design Rodolfo Dordoni

The seat shape is formal and essential. The beam is the main support where all element components are fixed. The beam is the only element which cannot be changed; the other elements are available in multiple options. The base and the armrests die-cast in are aluminium, available in powder coated or chromed finish. The seat supports are in die-cast aluminium and lacquered. The seat shells are divided in two pieces (seat and backrest), all in different finishes: coach hide, soft leather, fabric, wood, metal and polyurethane. The side tables can be suppled in different dimension, shapes and textures are available to meet any layout requirements.





### AIRPORTS

## CASE HISTORY

The quality of Matteograssi craftsmanship has led the company to experiment w