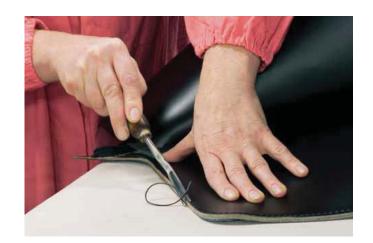

Next, the prepared pieces are fit onto the frame, which is the most delicate and most important step in the entire production process. Then, the piece is finished in a number of steps that include finishing the edges, which are cut, smoothed, rounded, coloured and polished.

Finally, the completed single parts are assembled. Upon completion, each product receives a certificate signed by the "master saddler" which certifies compliance with the declared level of quality. In 1994, Matteograssi became one of the first furnishing companies in Italy to obtain ISO 9001 certification.