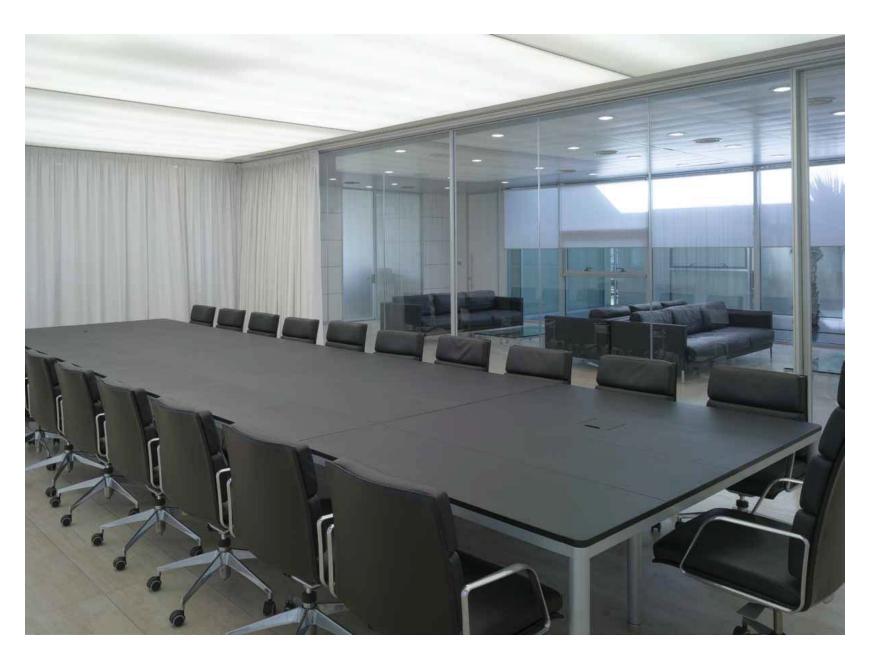

s considered to be the most difficult to furnish, such as restaurants and similar establishments, conference rooms, and large hotels. Sturdy and of the highest quality, Matteograssi coach hide and soft leather acquire charm and beauty as they age, so they can be included with ease in sophisticated areas that require impeccable performance, highlyfunctional solutions, and unmatched elegance. Thanks to these and other excellent characteristics, Matteograssi products have furnished the VIP Lounges of major airlines.









### Vq Ventiquattro Radisson - Dubai











#### La Biennale - Venice





MAXXI Museum - Rome





### Regione Lombardia - Milan





### Scottish Parliament - Edinburgh











### Red Bull Hangar 7 - Salzburg











### Headquarter Tuo Distribuzione - Rome





#### Sonee Offices - Maldives







#### **Business VIP Terminal - Astana**







#### UN Building, Hall Nr. 17- Geneve









### WORKING SPACES HOSPITALITY AND PUBLIC AREAS

| ALGERIAALGERIHOTELANGOLALUANDABANKANGOLALUANDABANKANGOLABUENOS AIRESINSTITUTIOAUSTRIAGRAZBANKAUSTRIAHINTERGLEMMBANKAUSTRIAKLAGENFURTBANKAUSTRIALINZCOMPANYAUSTRIASALZBURGAIRPORTAUSTRIAWENINSTITUTIOAUSTRIAWIENINSTITUTIOAUSTRIAWIENINSTITUTIOAUSTRIAWIENINSTITUTIOAUSTRIAWENINSTITUTIOBELGIUMBRUXELLESCOMPANYBELGIUMBRUXELLESHOTELBULGARIASOFIABANKCANADACALGARYRESTAURACANADATORONTOCOMPANYCHILESANTIAGO DEL CHILEHOTELCHINAHONG KONGCOMPANYCHINAHONG KONGCOMPANYCHINASHANGHAISHOPSCZECH REPUBLICPRAGUEHOTELEGYPTEL CAIROCORPORAFRANCEAULNAY SOUS BOISAUDITORILFRANCEAULNAY SOUS BOISAUDITORILFRANCEGEORGES ON TARNHOTELFRANCELUONHO