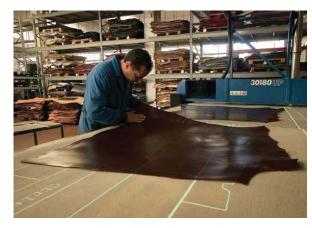

### CRAFTSMANSHIP

At Matteograssi, soft leather and coach hide are still processed almost

completely by hand. Thus, on the shelves and work benches at the company, together with the latest modern equipment you can see the traditional tools employed by preceding generations in their work. Using these instruments, the hands of Matteograssi craftsmen repeat the exact same operations that were performed over a hundred years ago.

At Matteograssi, the concept of an "assembly line" is still unknown, and the sophisticated computerized technologies that predominate in today's industrial production are only used to perform a few processing steps such as cutting and splitting, since machines can carry out these operations more precisely and efficiently than people. Cutting and splitting are performed to shape the coach hide or soft leather into the form and thickness required by each piece. Pieces that require shaping are pre-moulded, while others are sewn, according to their design.

Next, the prepared pieces are fit onto the frame, which is the most delicate and most important step in the entire production process. Then, the piece is finished in a number of steps that include finishing the edges, which are cut, smoothed, rounded, coloured and polished.