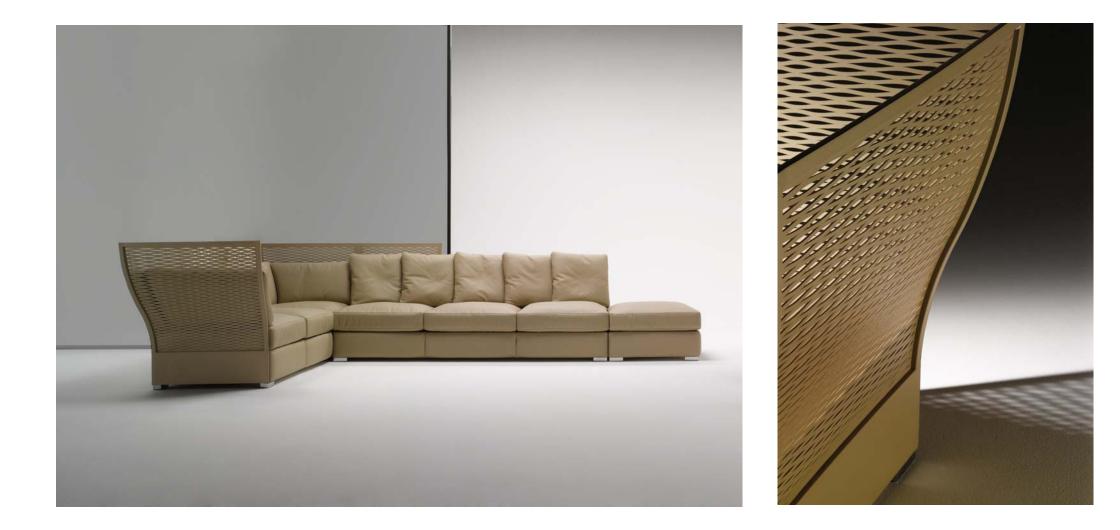

#### 1880 matteo**grassi**,

Armchair in coach hide cutted net. Chromium plated steel frame. Padding in high density flexible polyurethane foam. Seat in cold moulded rigid polyurethane foam. Chromium plated steel swivel base. Available in different versions.