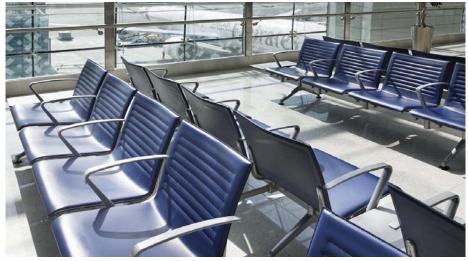

Matteograssi items have been perfectly placed in public areas considered to be the most difficult to furnish, such as restaurants and similar establishments, conference rooms, and large hotels. Sturdy and of the highest quality, Matteograssi coach hide and soft leather acquire charm and beauty as they age, so they can be included with ease in sophisticated areas that require impeccable performance, highlyfunctional solutions, and unmatched elegance. Thanks to these and other excellent characteristics, Matteograssi products have furnished the VIP Lounges of major airlines.