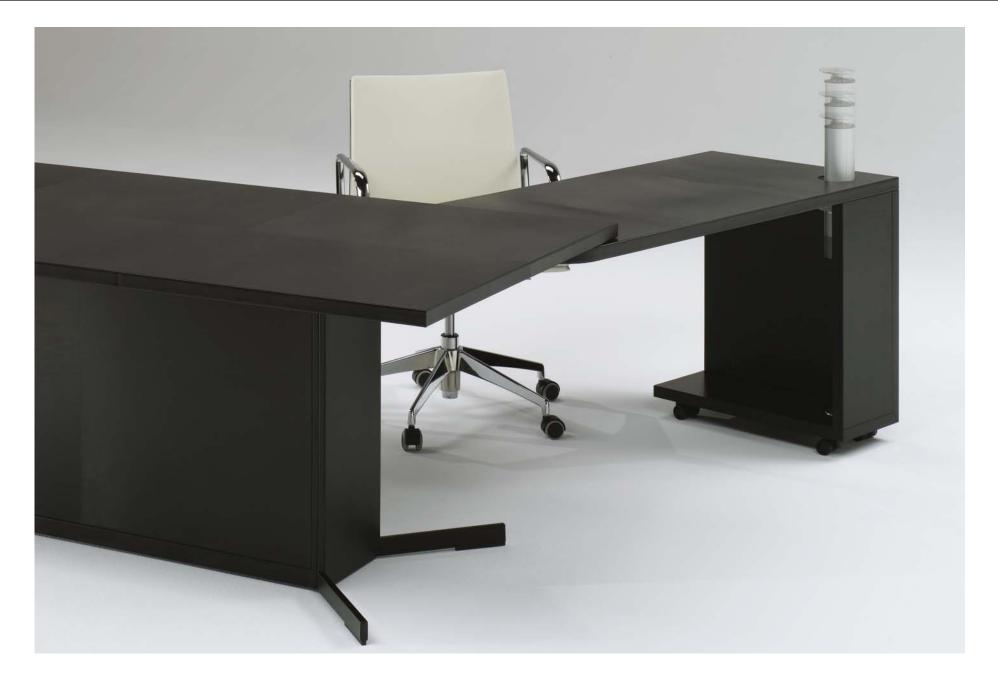

# Metron design Carlo Bartoli

Series of tables and writing desks with glass or coach hide tops and legs covered in coach hide.

Steel small armchairs with seat and back in coach hide..

#### <u>1880</u> matteo**grassi**.

Swivel office and directional armchairs in steel, shell covered with coach hide and cushions in soft leather.

# $\frac{1880}{\text{matteo} \text{grassi}}.$

Series of tables / writing desks with chromed base available with or without panels. MDF tops covered with soft leather or coach-hide