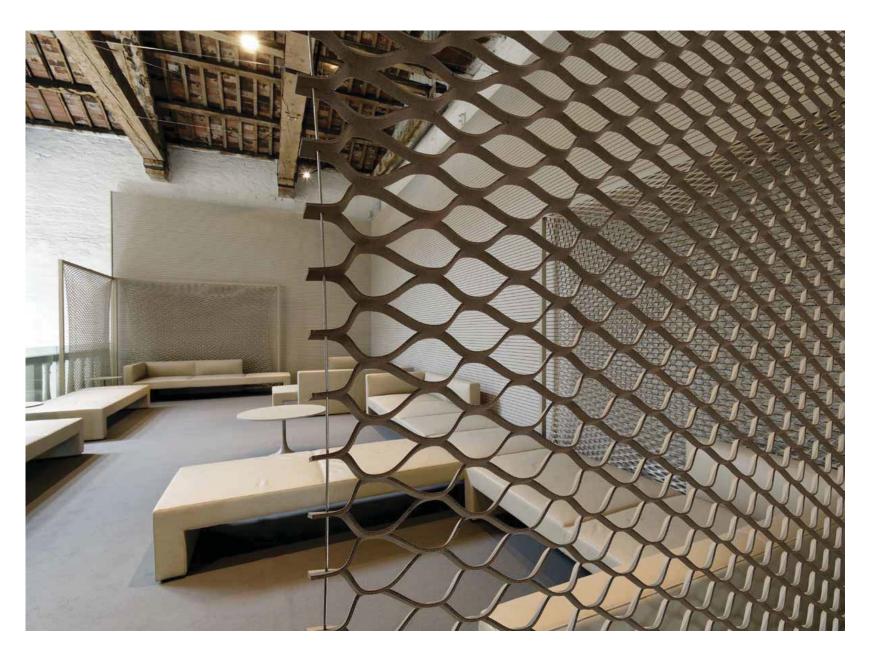

## LOOMY design Franco Poli

Free standing screens in cutted net coach hide.

# T-net design Franco Poli

Free standing or hanging screen in cut coach hide net.