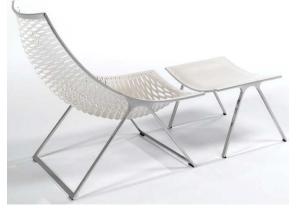

## LOOM design Franco Poli

## matteo**grassi**.

Lounge chair in cutted net coach hide with polished stainless steel frame..