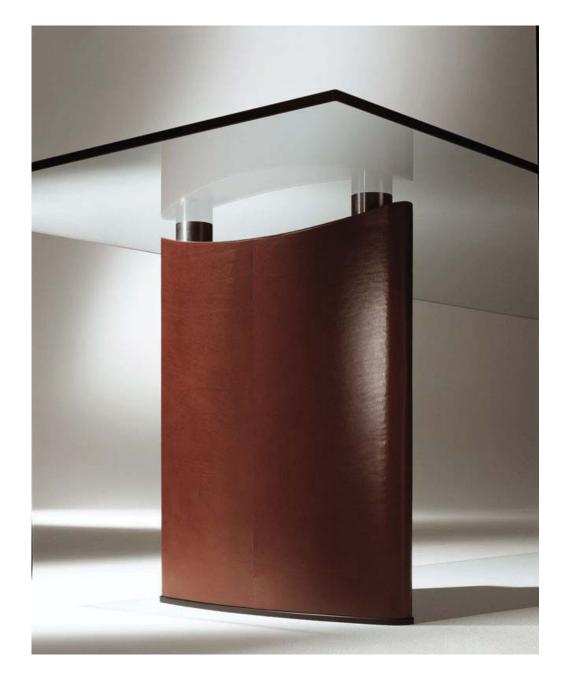

# Metron design Carlo Bartoli

Series of tables and writing desks with glass or coach hide tops and legs covered in coach hide.

Steel small armchairs with seat and back in coach hide..

# $\frac{1880}{\text{matteo} \text{grassi}}.$

Series of tables / writing desks with chromed base available with or without panels. MDF tops covered with soft leather or coach-hide