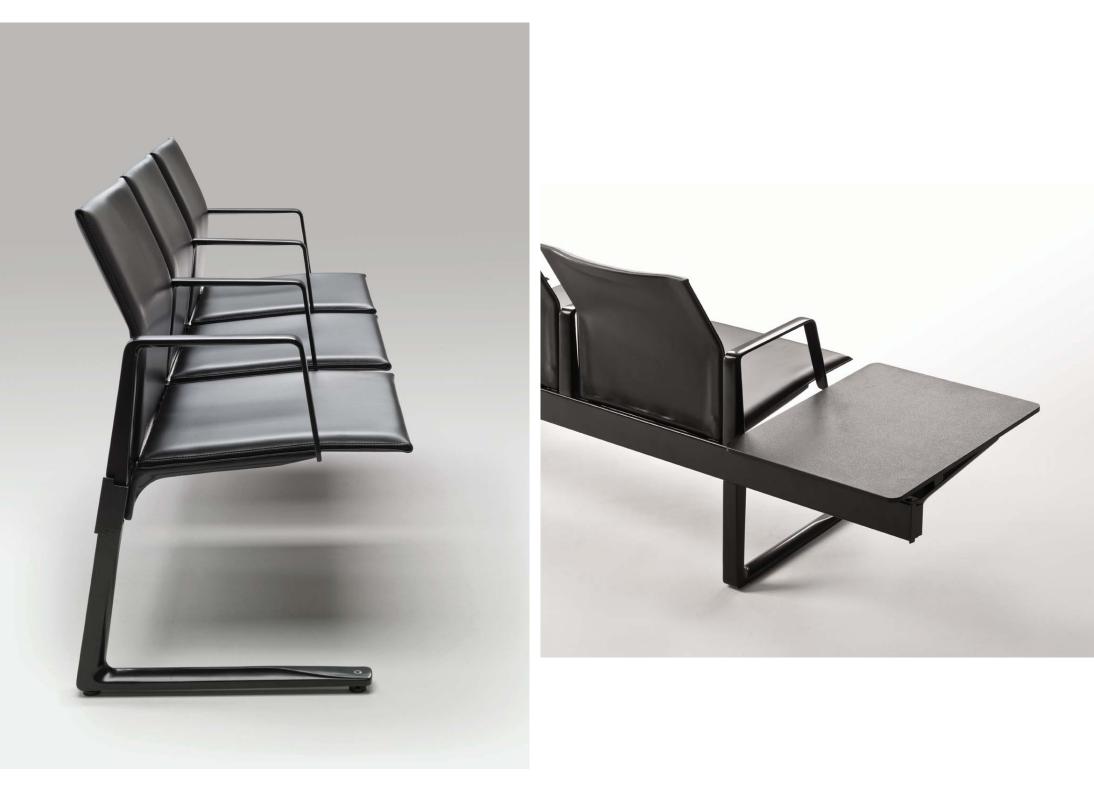

Matteograssi items have been perfectly placed in public areas considered to be the most difficult to furnish, such as restaurants and similar establishments, conference rooms, and large hotels. Sturdy and of the highest quality, Matteograssi coach hide and soft leather acquire charm and beauty as they age, so they can be included with ease in sophisticated areas that require impeccable performance, highlyfunctional solutions, and unmatched elegance. Thanks to these and other excellent characteristics, Matteograssi products have furnished the VIP Lounges of major airlines.