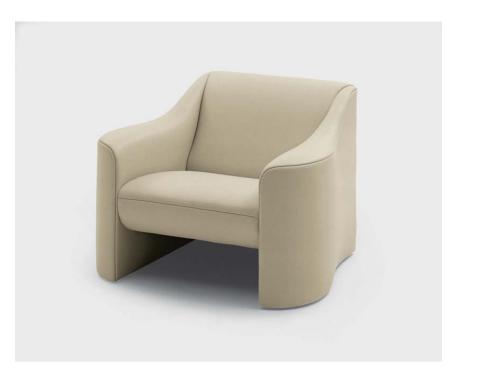

## matteo**grassi**.

Small armchair and lounge armchair upholstered and covered with soft leather or with external cover in coach-hide and internal cover in soft leather.