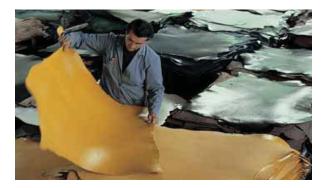

## MATERIALS

The quality of Matteograssi leather results from a careful selection of materials and a rigorous production process. It is produced from the hides of livestock raised only on European farms that provide the proper conditions for maintaining the skin perfectly intact. Processing begins in the tannery, where the salted hides arrive from the farm. Before it is cleaned, each hide is cut into the various sections - flank, shoulder and back - that will be used for different products. Next come the cleaning procedures, which were once called "riviera operations" because they used to be performed along the banks of rivers. Today, the fur and the fatty components are removed by soaking the skins in large drums or tubs containing water, lime and sodium sulfide.

In the cleaning bath, the volume of the hides increases. The extra thickness allows them to be "split" by a cutting operation that results in two layers with different characteristics: a valuable, extremely strong upper layer called the "grain"; and the bottom layer, which does not have surface marks and is known as the "split". At this point, the hide is tanned with a treatment that greatly increases its useful life and provides it with specific qualities. The ingredients of the tanning bath (acids, salts, fats and oils) differ depending on whether soft leather or coach hide is to be produced. For a few days, the hides spin in drums full of water and tanning ingredients added in secret proportions. After tanning, processing continues with drying or "placing in the wind".

The hide then returns (for the third time) to the drums, this time for dyeing. Here, it is coloured with a solution of water and pure aniline that creates a clear coloration looking like watercolour. Next, the colour is made more uniform with manual "finishing", and the hide is dried, stretched, and subjected to additional dry drumming to make it softer and bulkier. At this point, each Matteograssi hide is ready to be marked according to its properties. Matteograssi coach hide and soft leather are some of the highest quality materials available on the market, which is made possible by selecting the finest technologies, materials and craftsmen, and by employing costly, demanding processes that meet the consumer's expectations, in the tradition of fine leather craftsmanship.