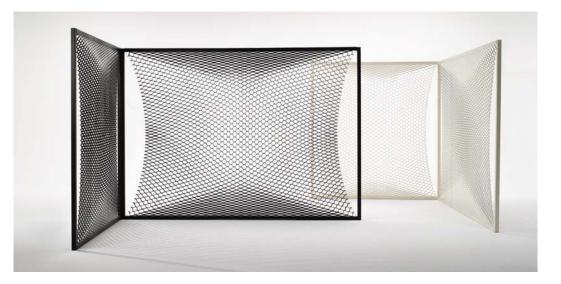

# T-net design Franco Poli

Free standing or hanging screen in cut coach hide net.