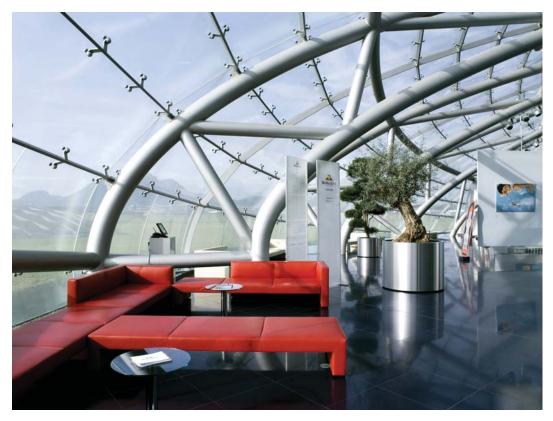

ms have been perfectly placed in public areas considered to be the most difficult to furnish, such as restaurants and similar establishments, conference rooms, and large hotels. Sturdy and of the highest quality, Matteograssi coach hide and soft leather acquire charm and beauty as they age, so they can be included with ease in sophisticated areas that require impeccable performance, highlyfunctional solutions, and unmatched elegance. Thanks to these and other excellent characteristics, Matteograssi products have furnished the VIP Lounges of major airlines.









### Vq Ventiquattro Radisson - Dubai











#### La Biennale - Venice





MAXXI Museum - Rome





### Regione Lombardia - Milan





### Scottish Parliament - Edinburgh











### Red Bull Hangar 7 - Salzburg











### Headquarter Tuo Distribuzione - Rome





#### Sonee Offices - Maldives







#### **Business VIP Terminal - Astana**







#### UN Building, Hall Nr. 17- Geneve









### WORKING SPACES HOSPITALITY AND PUBLIC AREAS

| ALGERIAALGERIHOTELANGOLALUANDABANKANGOLALUANDABANKANGOLABUENOS AIRESINSTITUTIOAUSTRIAGRAZBANKAUSTRIAHINTERGLEMMBANKAUSTRIAKLAGENFURTBANKAUSTRIALINZCOMPANYAUSTRIASALZBURGAIRPORTAUSTRIAWENINSTITUTIOAUSTRIAWIENINSTITUTIOAUSTRIAWIENINSTITUTIOAUSTRIAWIENINSTITUTIOAUSTRIAWENINSTITUTIOBELGIUMBRUXELLESCOMPANYBELGIUMBRUXELLESHOTELBULGARIASOFIABANKCANADACALGARYRESTAURACANADATORONTOCOMPANYCHILESANTIAGO DEL CHILEHOTELCHINAHONG KONGCOMPANYCHINAHONG KONGCOMPANYCHINASHANGHAISHOPSCZECH REPUBLICPRAGUEHOTELEGYPTEL CAIROCORPORAFRANCEAULNAY SOUS BOISAUDITORILFRANCEAULNAY SOUS BOISAUD