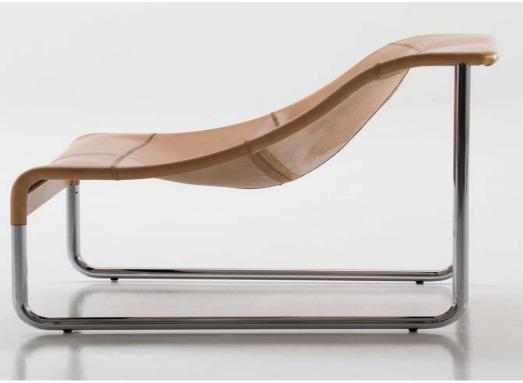

## matteo**grassi**.

Lounge chair in cutted net coach hide with polished stainless steel frame..