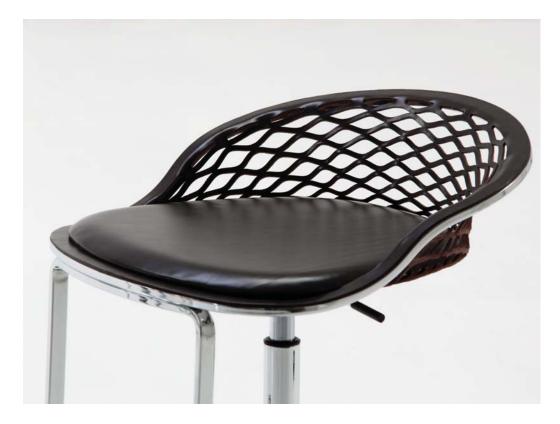

#### 1880 matteo**grassi**,

Armchair in coach hide cutted net. Chromium plated steel frame. Padding in high density flexible polyurethane foam. Seat in cold moulded rigid polyurethane foam. Chromium plated steel swivel base. Available in different versions.