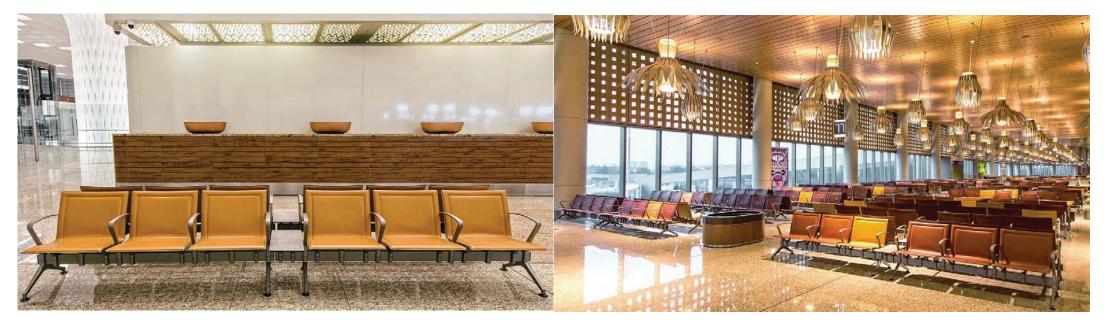

### CASE HISTORY

The style and organizational efficiency of Matteograssi - combined with the aesthetic qualities of projects incorporating ergonomic solutions and innovative functions - have made the company one of the most recognized names in office design. A subdued, pleasant, unforced originality that is never affected or overwhelming characterizes the Matteograssi collections which furnish offices in prestigious companies around the world. The company believes that work space requires settings which comply with the needs and thoughts of the people who work in them, while maintaining a high level of comfort, but without sacrificing the pleasure of moving, living, and meeting in areas where beauty becomes an added dimension of daily activity.

Matteograssi items have been perfectly placed in public areas considered to be the most difficult to furnish, such as restaurants and similar establishments, conference rooms, and large hotels. Sturdy and of the highest quality, Matteograssi coach hide and soft leather acquire charm and beauty as they age, so they can be included with ease in sophisticated areas that require impeccable performance, highlyfunctional solutions, and unmatched elegance. Thanks to these and other excellent characteristics, Matteograssi products have furnished the VIP Lounges of major airlines.