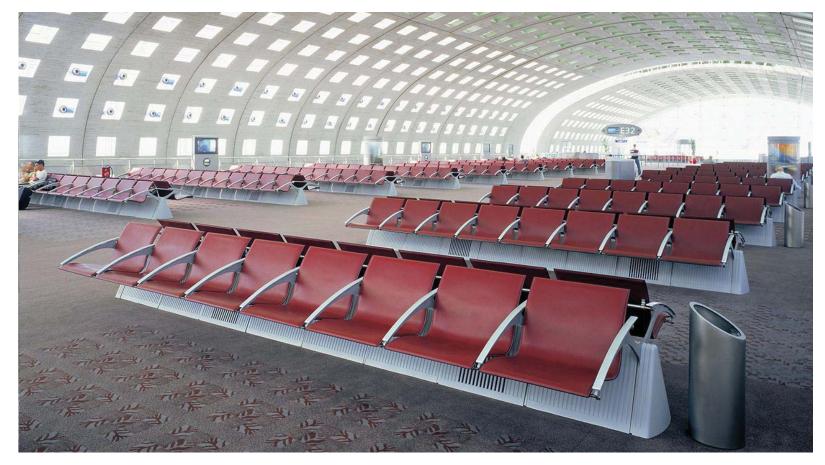

Matteograssi items have been perfectly placed in public areas considered to be the most difficult to furnish, such as restaurants and similar establishments, conference rooms, and large hotels. Sturdy and of the highest quality, Matteograssi coach hide and soft leather acquire charm and beauty as they age, so they can be included with ease in sophisticated areas that require impeccable performance, highlyfunctional solutions, and unmatched elegance. Thanks to these and other excellent characteristics, Matteograssi products have furnished the VIP Lounges of major airlines.