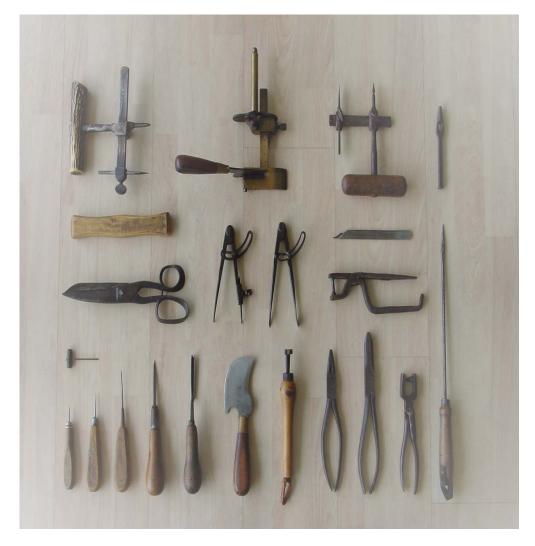

### CRAFTSMANSHIP

At Matteograssi, soft leather and coach hide are still processed almost

completely by hand. Thus, on the shelves and work benches at the company, together with the latest modern equipment you can see the traditional tools employed by preceding generations in their work. Using these instruments, the hands of Matteograssi craftsmen repeat the exact same operations that were performed over a hundred years ago.

At Matteograssi, the concept of an "assembly line" is still unknown, and the sophisticated computerized technologies that predominate in today's industrial production are only used to perform a few processing steps such as cutting and splitting, since machines can carry out these operations more precisely and efficiently than people. Cutting and splitting are performed to shape the coach hide or soft leather into the form and thickness required by each piece. Pieces that require shaping are pre-moulded, while others are sewn, according to their design.