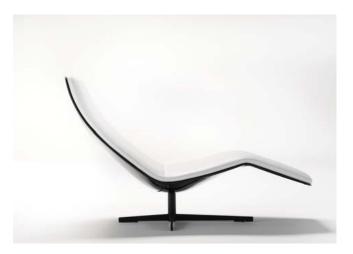

#### 1880 matteo**grassi**,

Armchair in coach hide cutted net. Chromium plated steel frame. Padding in high density flexible polyurethane foam. Seat in cold moulded rigid polyurethane foam. Chromium plated steel swivel base. Available in different versions.