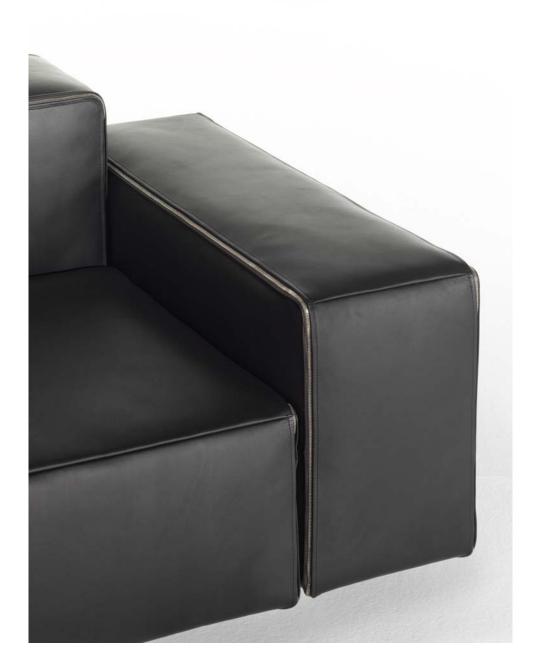

#### 1880 matteo**grassi**.

Series of modular sofas and benches covered in soft leather.