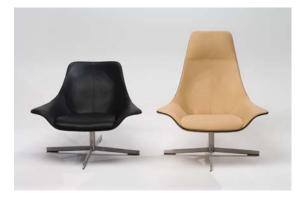

### Nashira design CRS

High longue chair in coach hide with padded integrated seat cushion covered with soft leather.