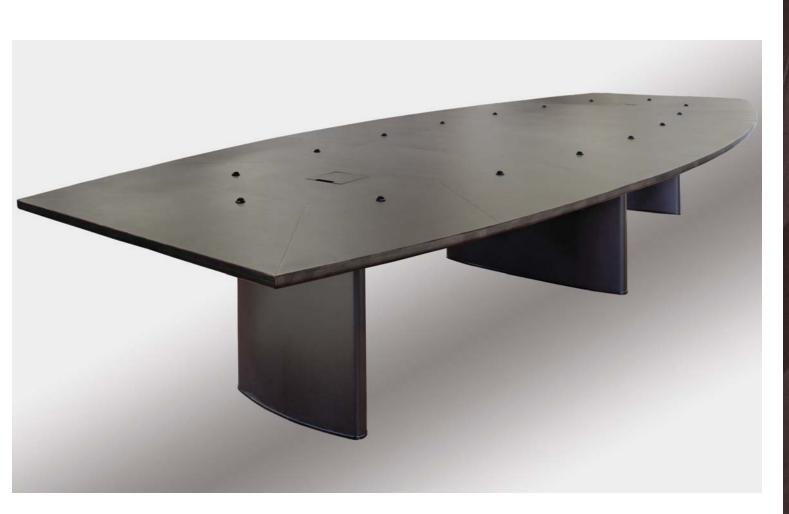

# Metron design Carlo Bartoli

Series of tables and writing desks with glass or coach hide tops and legs covered in coach hide.

Steel small armchairs with seat and back in coach hide..

# $\frac{1880}{\text{matteo} \text{grassi}}.$

Series of tables / writing desks with chromed base available with or without panels. MDF tops covered with soft leather or coach-hide